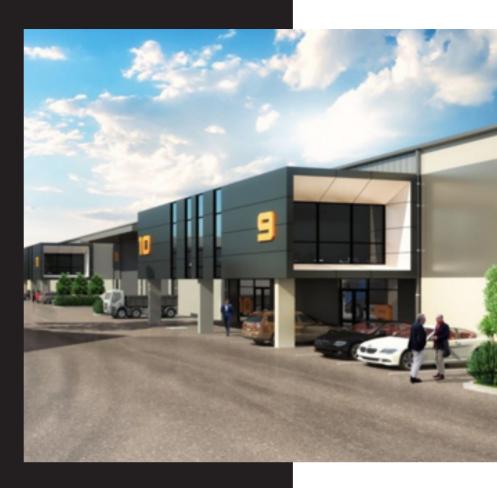

## Fife Industrial Facility Yennora

Connecting a diverse group of tenants who require a vast range of environments to exceptional industrial facilities for housing their operations.

Located at 26-28 Nelson Road in Yennora, the project involves construction of 8 warehouse units which will cater for a range of tenants including Mirotone, an Australian-owned manufacturer and supplier of surface coatings.

Works comprise the following:

- Six industrial units of varying sizes to be located on the eastern portion of the site. The units are identified as Warehouses 1 to 6 and will each be provided with ancillary office space, loading dock facilities and car parking.
- A large, high-bay warehouse is to be located in the south-western corner of the site. This warehouse is identified as Warehouse 7 and will be provided with ancillary office space, loading dock facilities and car parking with potential fitout as a cool room / freezer.
- Warehouse 8 will be a purpose-built manufacturing and office facility for Mirotone. The proposed facility will be separated into several areas and accommodate the manufacturing and storage of various coatings, along with an ancillary office for their NSW staff.