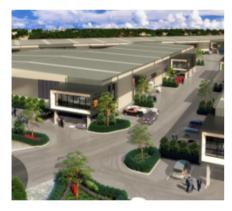

## Fife Industrial Facility Yennora

Connecting a diverse group of tenants who require a vast range of environments to exceptional industrial facilities for housing their operations.

Located at 26-28 Nelson Road in Yennora, the project involves construction of 8 warehouse units which will cater for a range of tenants including Mirotone, an Australian-owned manufacturer and supplier of surface coatings.

Works comprise the following:

- Six industrial units of varying sizes to be located on the eastern portion of the site. The units are identified as Warehouses 1 to 6 and will each be provided with ancillary office space, loading dock facilities and car parking.
- A large, high-bay warehouse is to be located in the south-western corner of the site. This warehouse is identified as Warehouse 7 and will be provided with ancillary office space, loading dock facilities and car parking with potential fitout as a cool room / freezer.
- Warehouse 8 will be a purpose-built manufacturing and office facility for Mirotone. The proposed facility will be separated into several areas and accommodate the manufacturing and storage of various coatings, along with an ancillary office for their NSW staff.