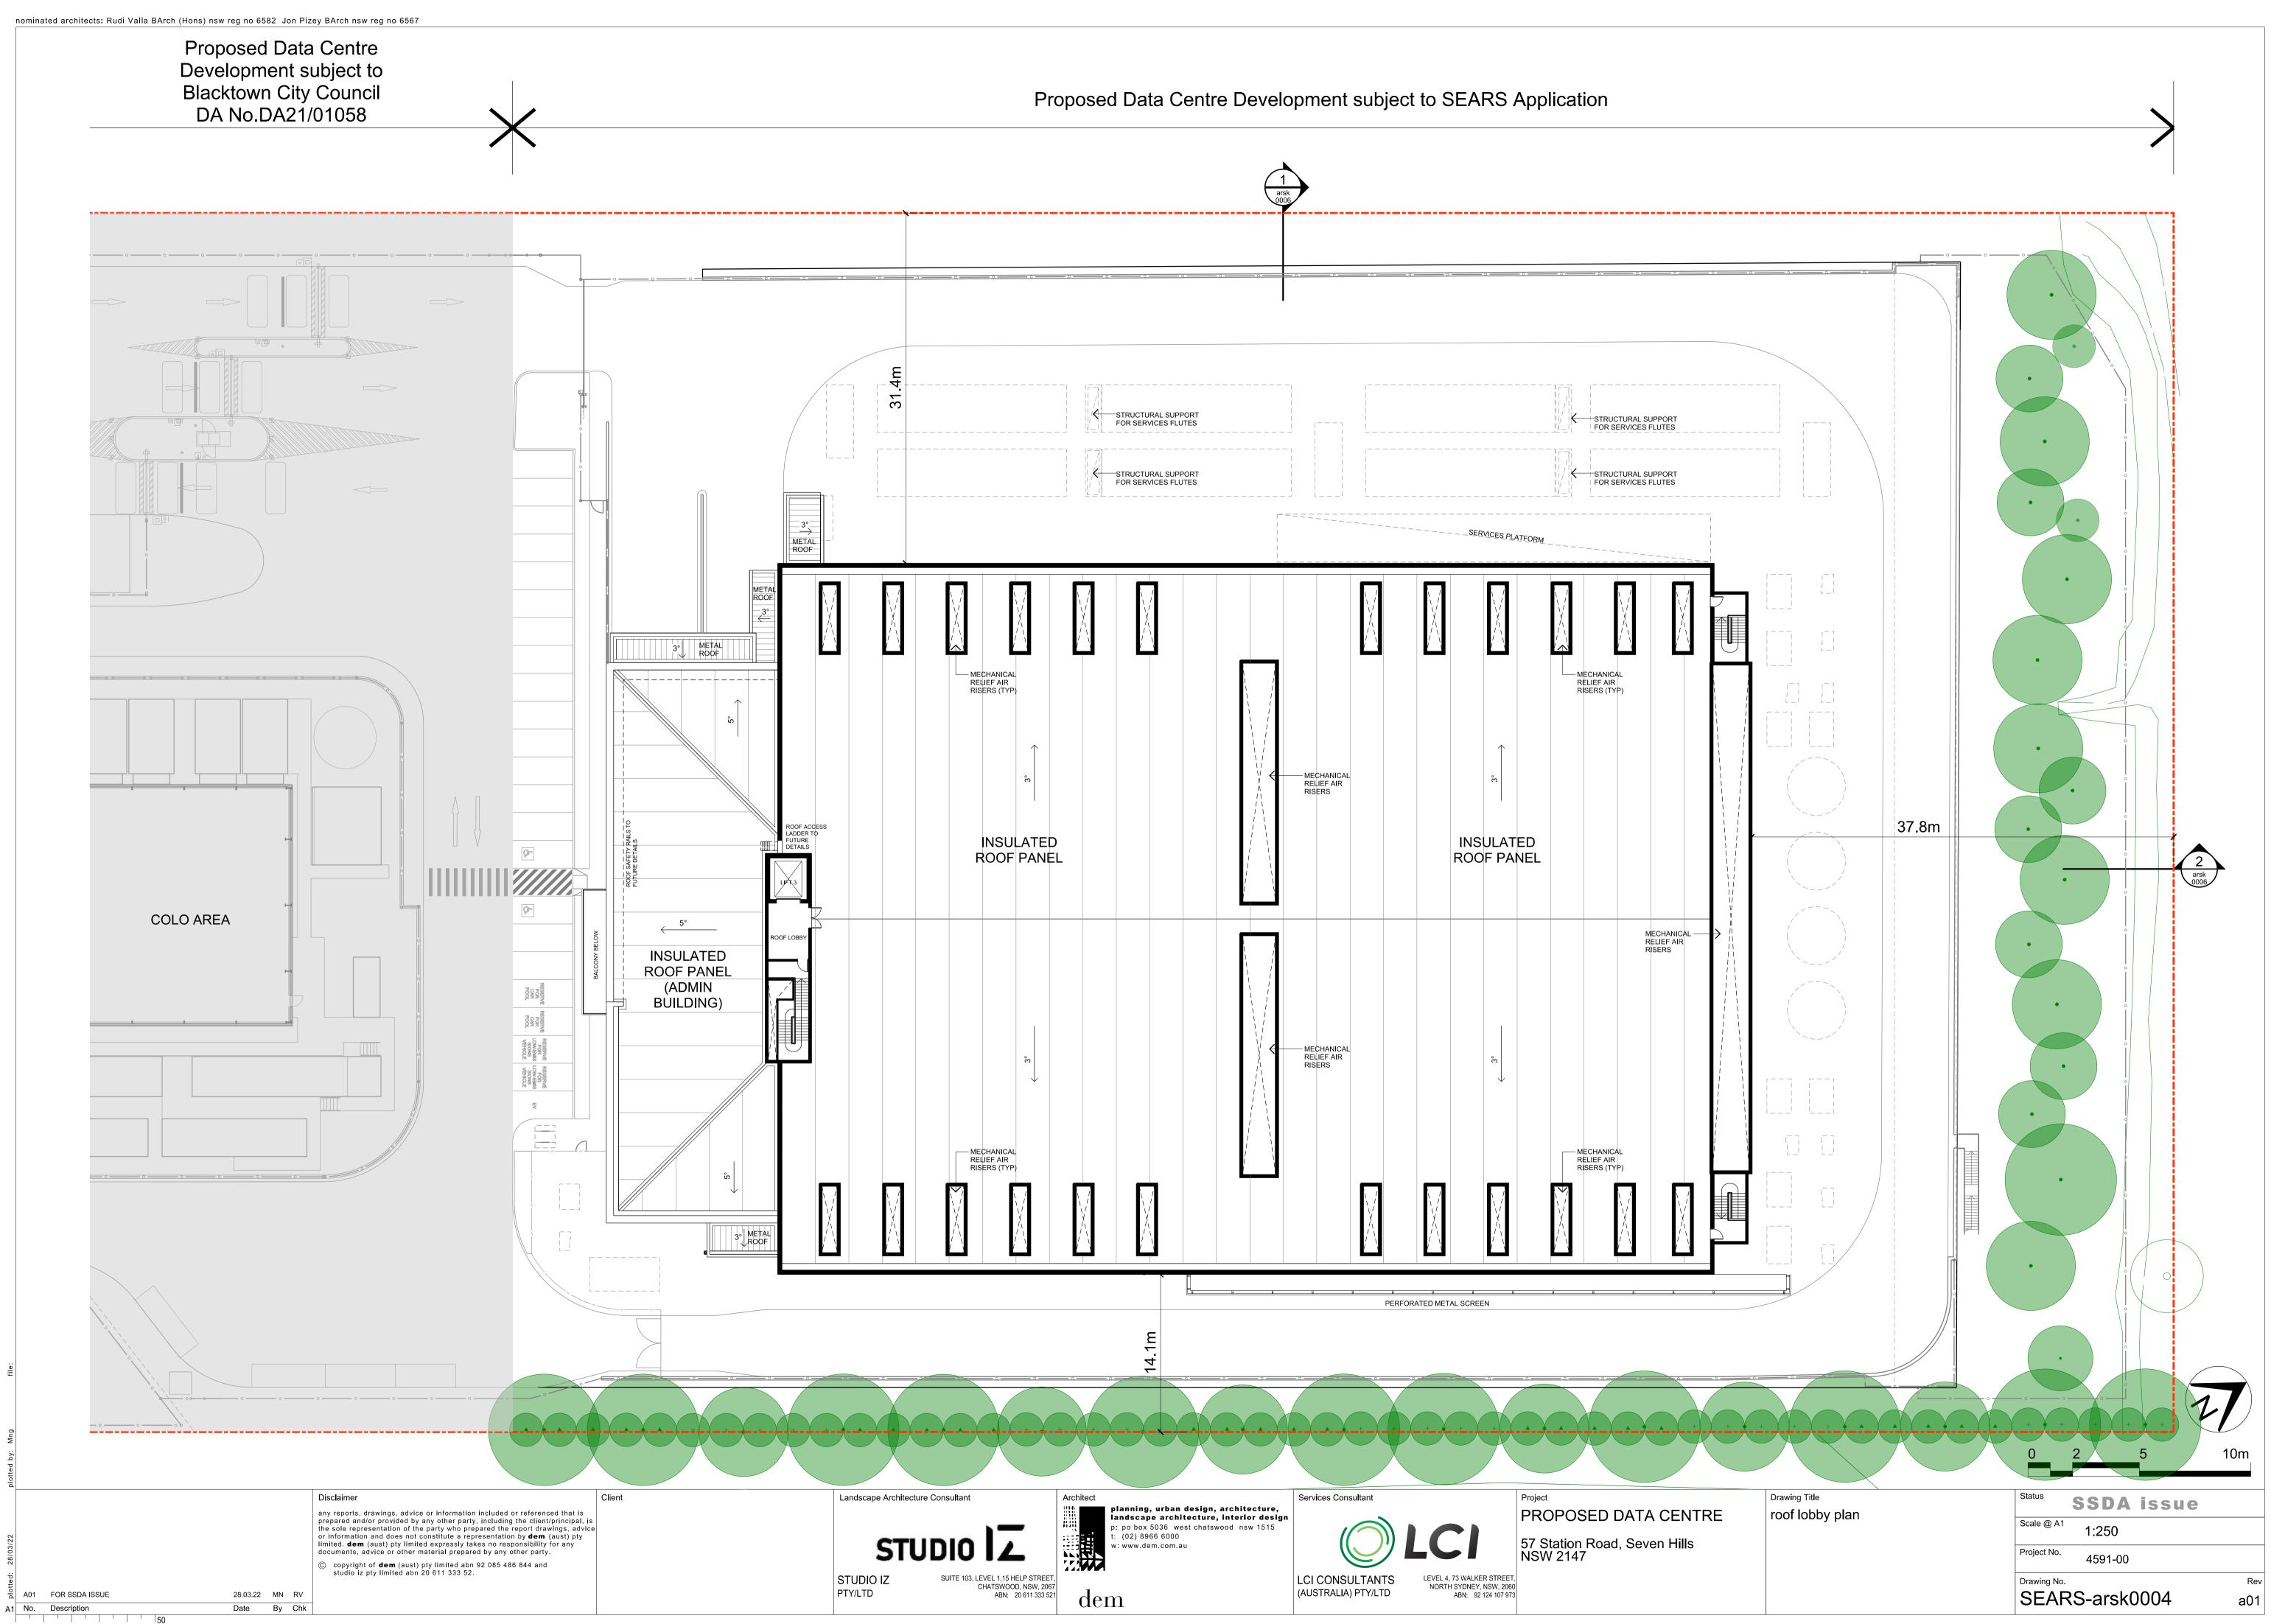

LEVEL 1

|                                                    | Level 1               | Level 2               | Roof Lobby          | Total GFA             | Total non-GFA         |
|----------------------------------------------------|-----------------------|-----------------------|---------------------|-----------------------|-----------------------|
| Light Grey – BoH / ancillary plant                 | 283.0 m <sup>2</sup>  | 34.3 m <sup>2</sup>   |                     |                       | 317.3 m <sup>2</sup>  |
| Green – Storage                                    | 160.3 m <sup>2</sup>  | 74.5 m <sup>2</sup>   |                     | 234.9 m <sup>2</sup>  |                       |
| Light Orange – Admin / office / break out areas    | 138.1 m <sup>2</sup>  | 407.5 m <sup>2</sup>  |                     | 545.5 m <sup>2</sup>  |                       |
| Light Purple – w/cs / amenities                    | 40.6 m <sup>2</sup>   | 52.9 m <sup>2</sup>   |                     | 93.6 m <sup>2</sup>   |                       |
| Light Green – Circulation areas/ lobby / Vestibule | 211.2 m <sup>2</sup>  | 229.0 m <sup>2</sup>  | 18.5 m <sup>2</sup> | 458.7 m <sup>2</sup>  |                       |
| Light Yellow – Colo Areas                          | 2661.6 m <sup>2</sup> | 2664.1 m <sup>2</sup> |                     | 5325.7 m <sup>2</sup> |                       |
| Blue – Mech & Colo corridor                        | 705.4 m <sup>2</sup>  | 712.4 m <sup>2</sup>  |                     | 1417.8 m <sup>2</sup> |                       |
| Light Blue – Plant Areas                           | 1506.2 m <sup>2</sup> | 1370.6 m <sup>2</sup> |                     |                       | 2876.8 m <sup>2</sup> |
|                                                    | 5706.4 m <sup>2</sup> | 5545.4 m <sup>2</sup> | 18.5 m <sup>2</sup> | 8076.2 m <sup>2</sup> | 3194.1 m <sup>2</sup> |