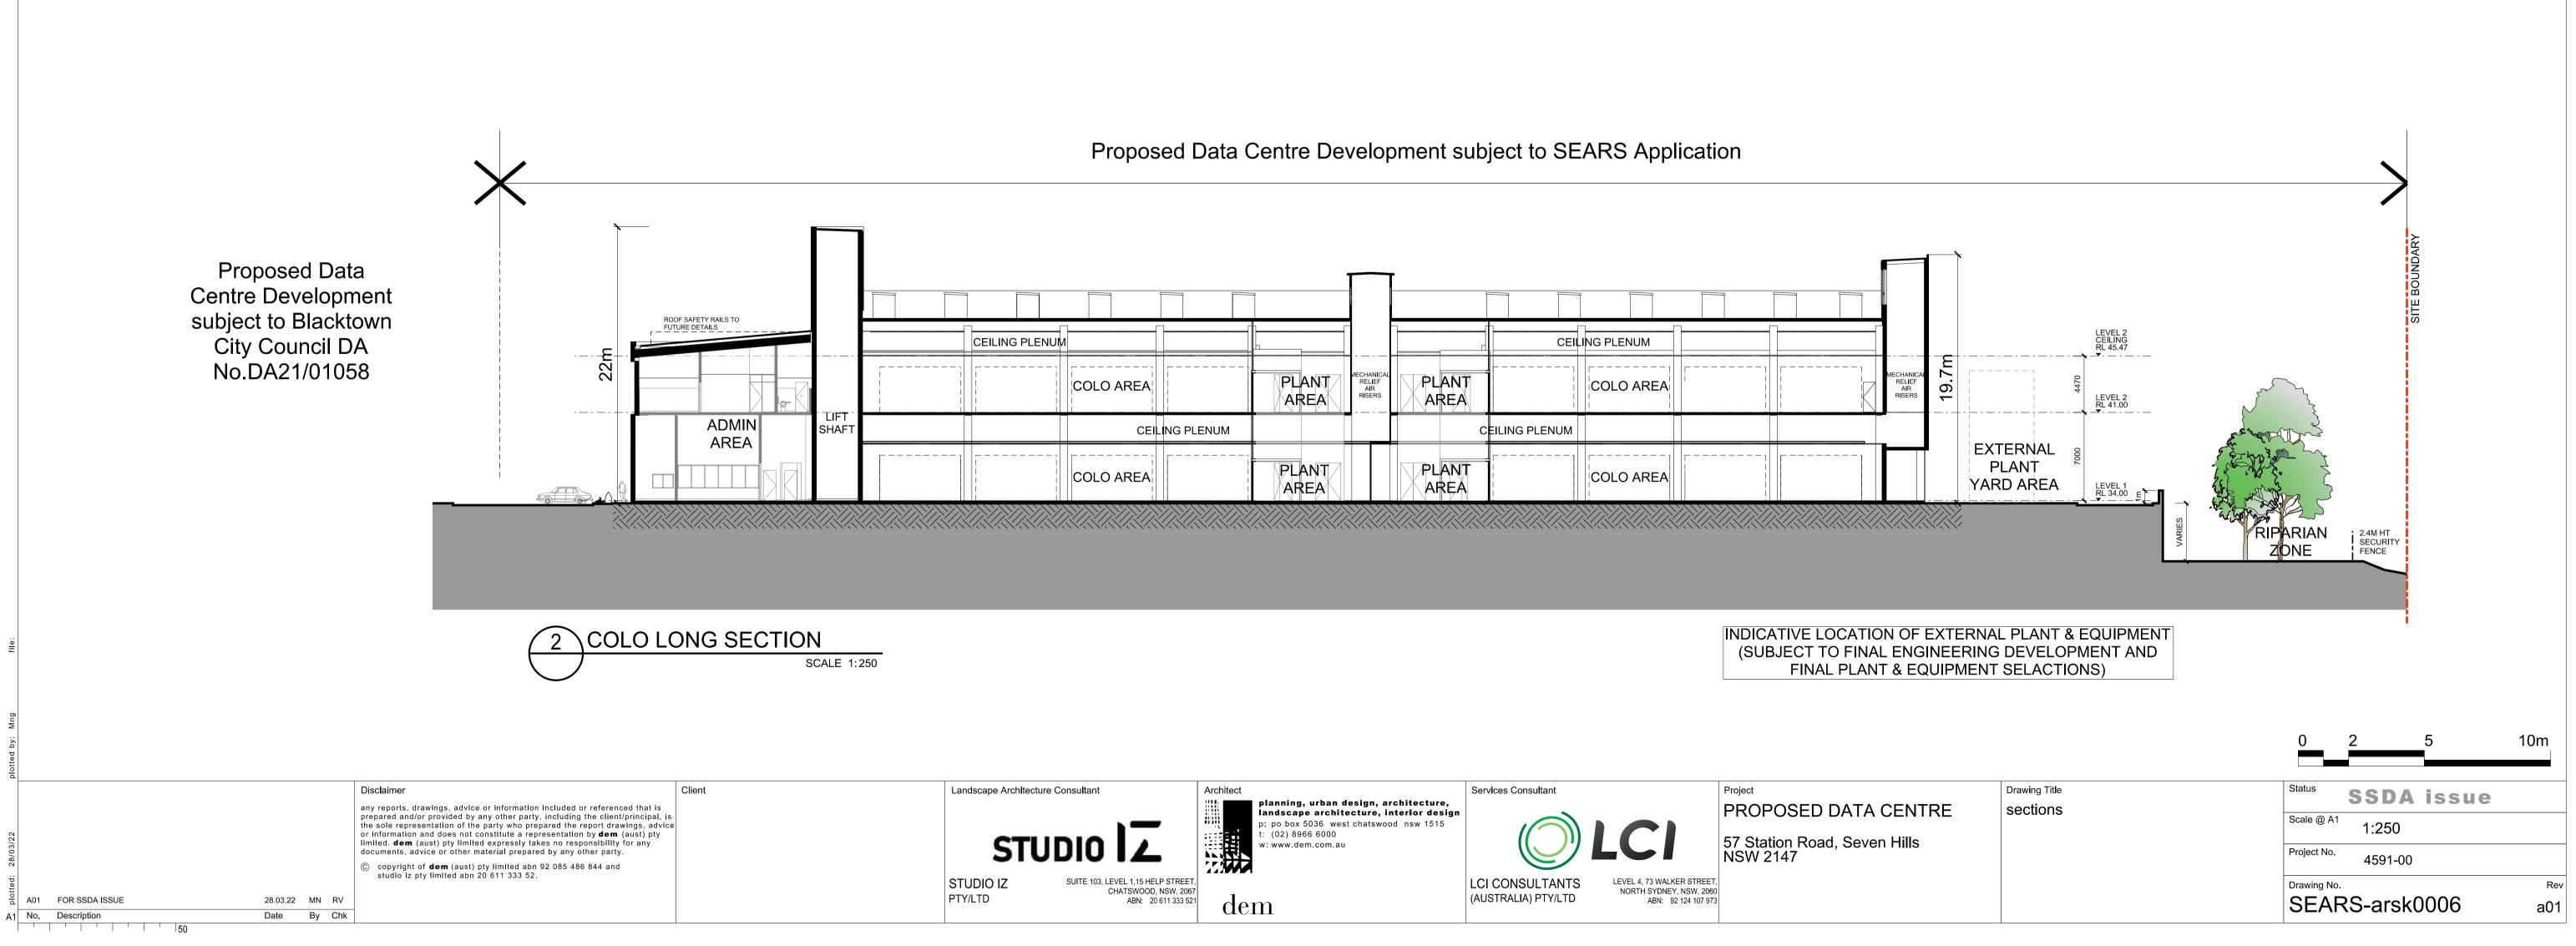

Rev a01

|   |           |               |                                       |               | CEILI         | NG PLENUM | _                                     |       |
|---|-----------|---------------|---------------------------------------|---------------|---------------|-----------|---------------------------------------|-------|
|   | COLO AREA | PLANT<br>AREA | MECHANICAL<br>RELIEF<br>AIR<br>RISERS | PLANT<br>AREA |               |           | MECHANICAI<br>RELIEF<br>AIR<br>RISERS | 19.7m |
|   |           |               |                                       | с             | EILING PLENUM |           |                                       |       |
| ] |           | PLANT         |                                       | PLANT<br>AREA |               |           |                                       |       |