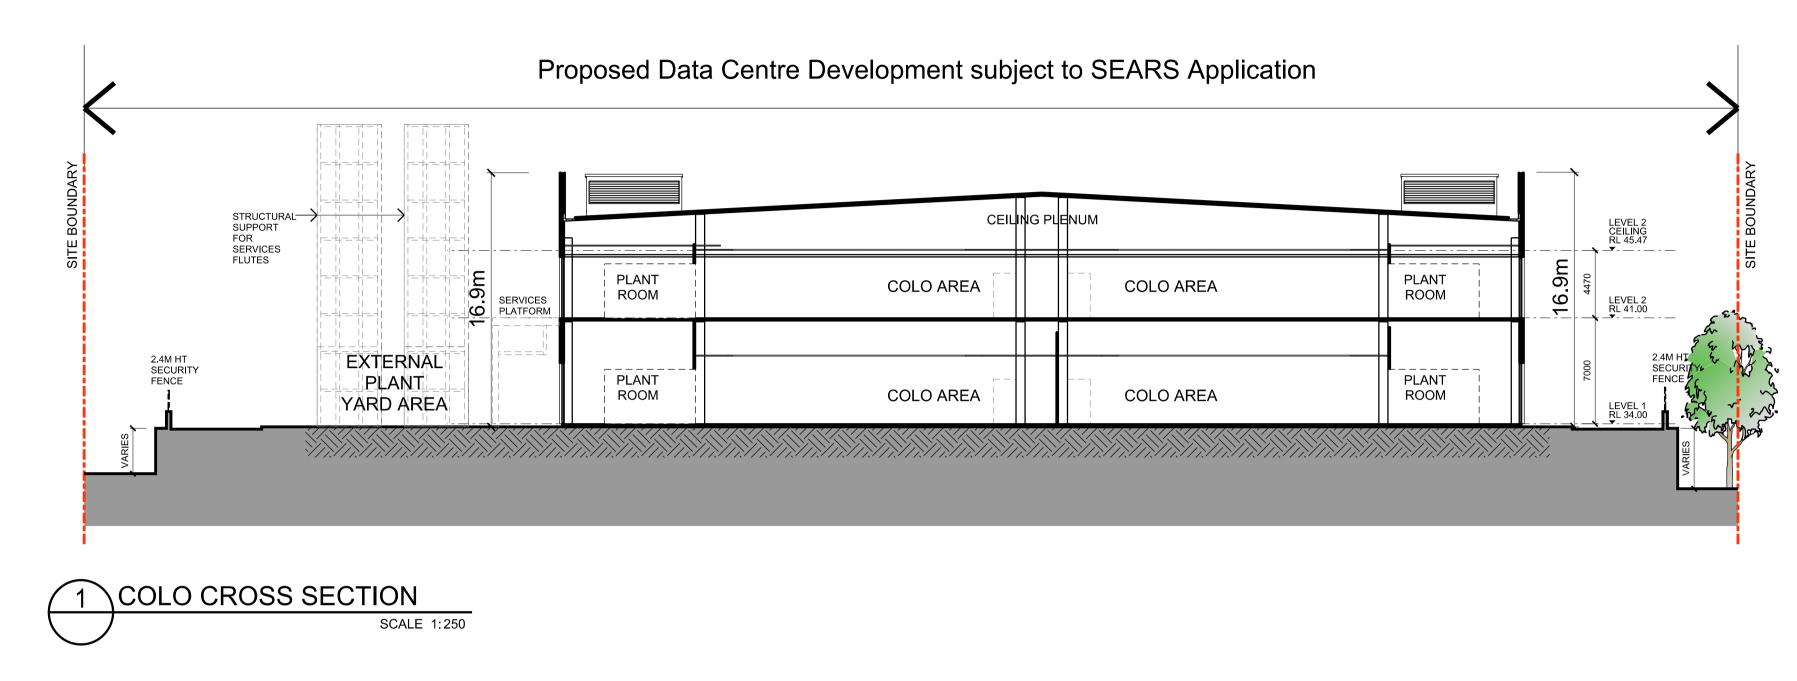

Rev a01

|   |           |               |                                       |               | CEILI         | NG PLENUM | _                                     |       |
|---|-----------|---------------|---------------------------------------|---------------|---------------|-----------|---------------------------------------|-------|
|   | COLO AREA | PLANT<br>AREA | MECHANICAL<br>RELIEF<br>AIR<br>RISERS | PLANT<br>AREA |               |           | MECHANICAI<br>RELIEF<br>AIR<br>RISERS | 19.7m |
|   |           |               |                                       | с             | EILING PLENUM |           |                                       |       |
| ] |           | PLANT         |                                       | PLANT<br>AREA |               |           |                                       |       |