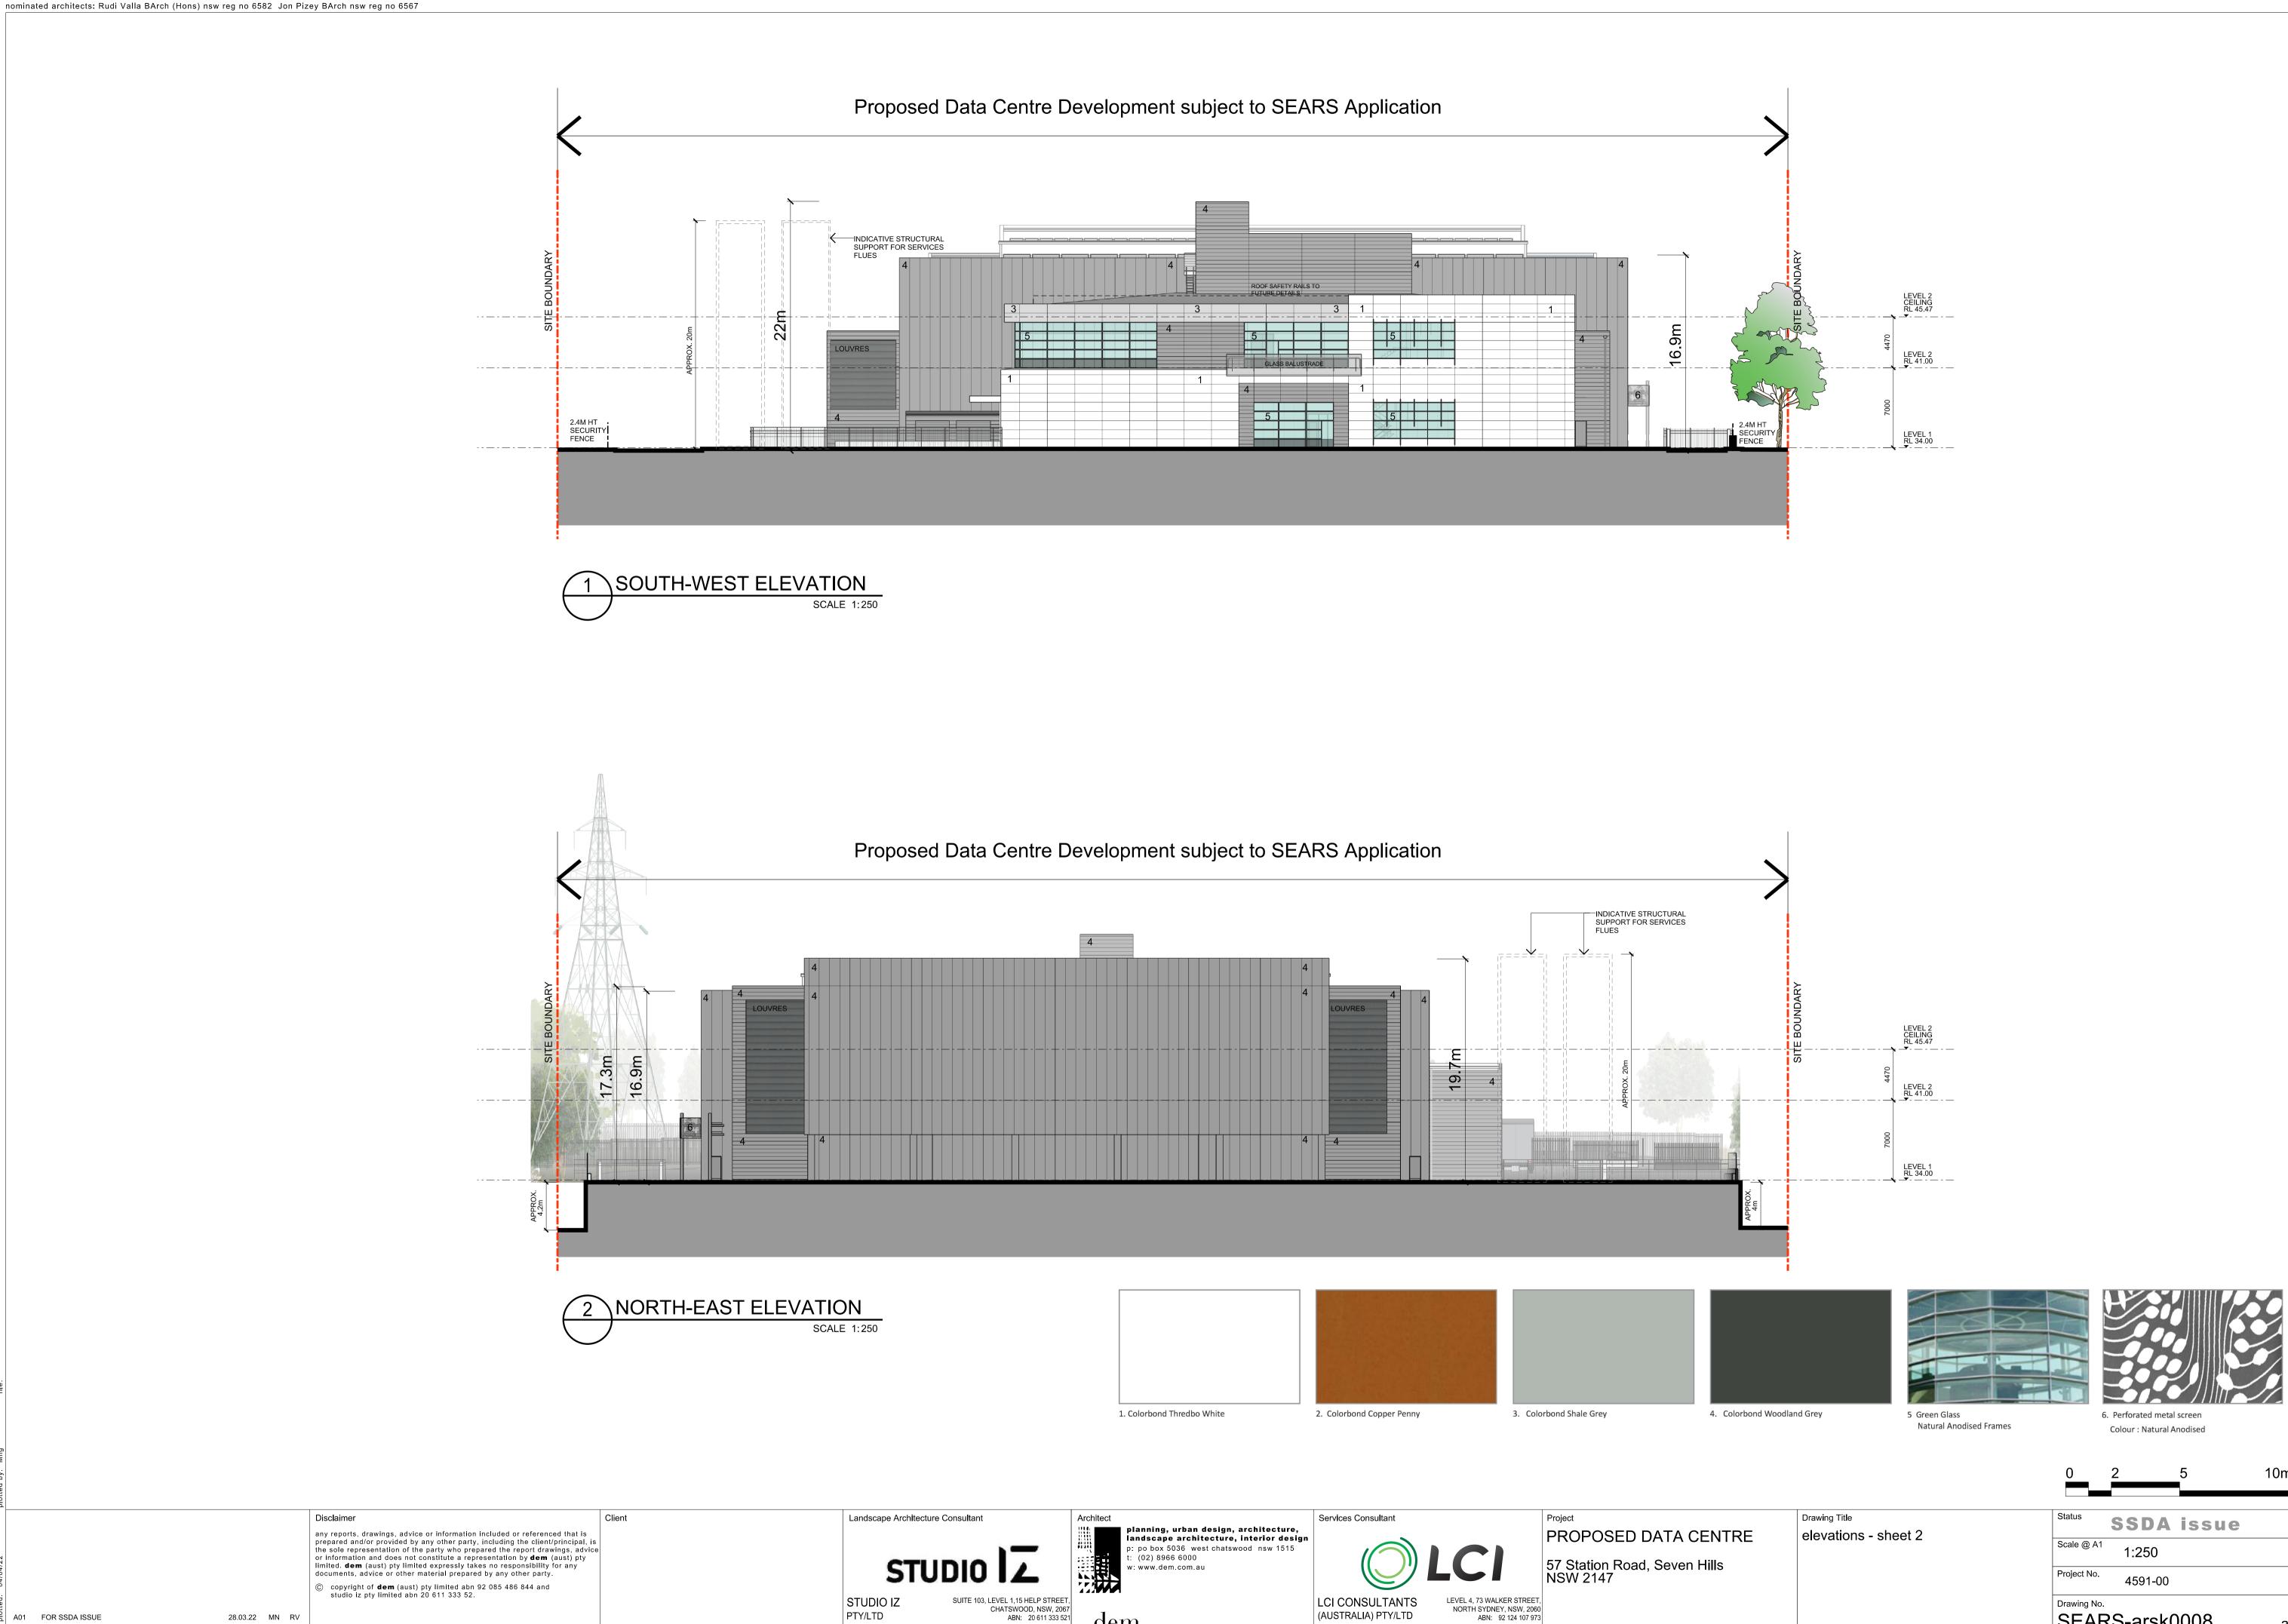

|               | CEILI         | NG PLENUM | _                                     |       |
|---|-----------|---------------|---------------------------------------|---------------|---------------|-----------|---------------------------------------|-------|
|   | COLO AREA | PLANT<br>AREA | MECHANICAL<br>RELIEF<br>AIR<br>RISERS | PLANT<br>AREA |               |           | MECHANICAI<br>RELIEF<br>AIR<br>RISERS | 19.7m |
|   |           |               |                                       | с             | EILING PLENUM |           |                                       |       |
| ] |           | PLANT         |                                       | PLANT<br>AREA |               |           |                                       |       |





|  | · · | , | Ũ | , | v |  |
|--|-----|---|---|---|---|--|
|  |     |   |   |   |   |  |
|  |     |   |   |   |   |  |
|  |     |   |   |   |   |  |
|  |     |   |   |   |   |  |

A01 FOR SSDA ISSUE

50

A1 No. Description

28.03.22 MN RV

Date By Chk

PTY/LTD

dem

(AUSTRALIA) PTY/LTD

|                     | 10m                                                        |  |  |  |  |
|---------------------|------------------------------------------------------------|--|--|--|--|
| Status SSDA issue   |                                                            |  |  |  |  |
| Scale @ A1 1:250    |                                                            |  |  |  |  |
| Project No. 4591-00 |                                                            |  |  |  |  |
| Drawing No.         |