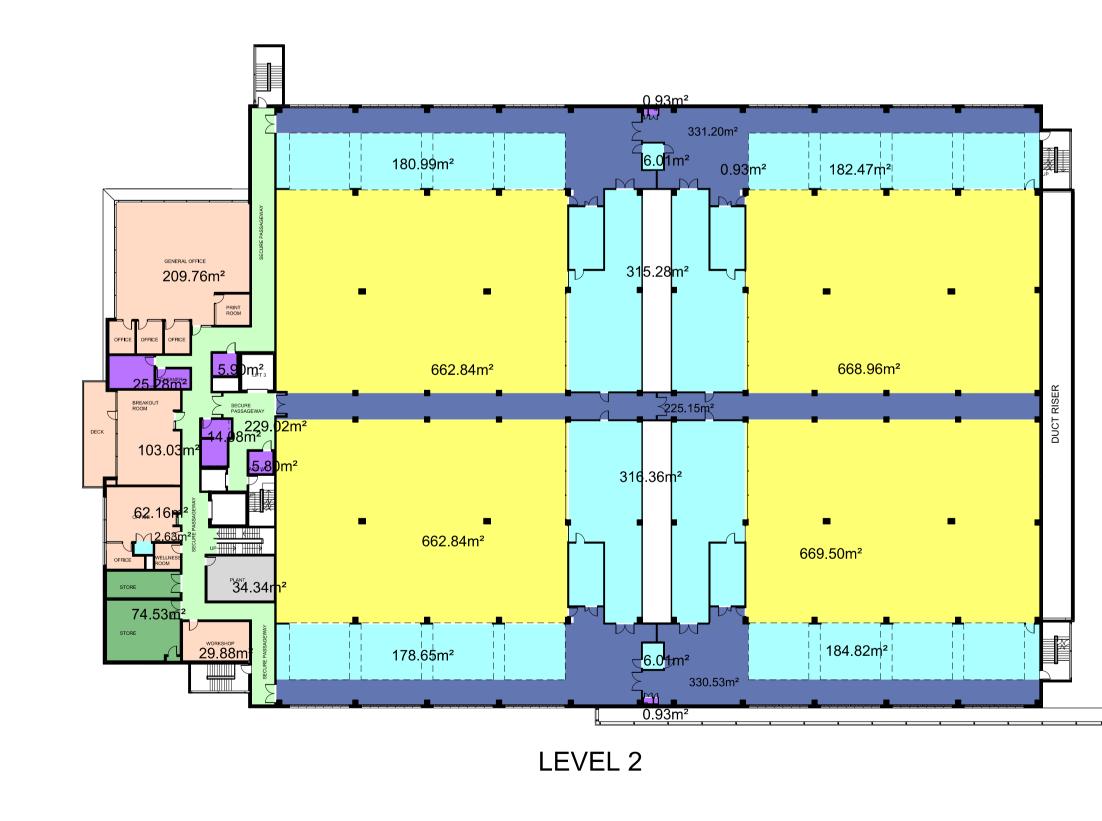

LEVEL 1

|                                                    | Level 1               | Level 2               | Roof Lobby          | Total GFA             | Total non-GFA         |
|----------------------------------------------------|-----------------------|-----------------------|---------------------|-----------------------|-----------------------|
| Light Grey – BoH / ancillary plant                 | 283.0 m <sup>2</sup>  | 34.3 m <sup>2</sup>   |                     |                       | 317.3 m <sup>2</sup>  |
| Green – Storage                                    | 160.3 m <sup>2</sup>  | 74.5 m <sup>2</sup>   |                     | 234.9 m <sup>2</sup>  |                       |
| Light Orange – Admin / office / break out areas    | 138.1 m <sup>2</sup>  | 407.5 m <sup>2</sup>  |                     | 545.5 m <sup>2</sup>  |                       |
| Light Purple – w/cs / amenities                    | 40.6 m <sup>2</sup>   | 52.9 m <sup>2</sup>   |                     | 93.6 m <sup>2</sup>   |                       |
| Light Green – Circulation areas/ lobby / Vestibule | 211.2 m <sup>2</sup>  | 229.0 m <sup>2</sup>  | 18.5 m <sup>2</sup> | 458.7 m <sup>2</sup>  |                       |
| Light Yellow – Colo Areas                          | 2661.6 m <sup>2</sup> | 2664.1 m <sup>2</sup> |                     | 5325.7 m <sup>2</sup> |                       |
| Blue – Mech & Colo corridor                        | 705.4 m <sup>2</sup>  | 712.4 m <sup>2</sup>  |                     | 1417.8 m <sup>2</sup> |                       |
| Light Blue – Plant Areas                           | 1506.2 m <sup>2</sup> | 1370.6 m <sup>2</sup> |                     |                       | 2876.8 m <sup>2</sup> |
|                                                    | 5706.4 m <sup>2</sup> | 5545.4 m <sup>2</sup> | 18.5 m <sup>2</sup> | 8076.2 m <sup>2</sup> | 3194.1 m <sup>2</sup> |