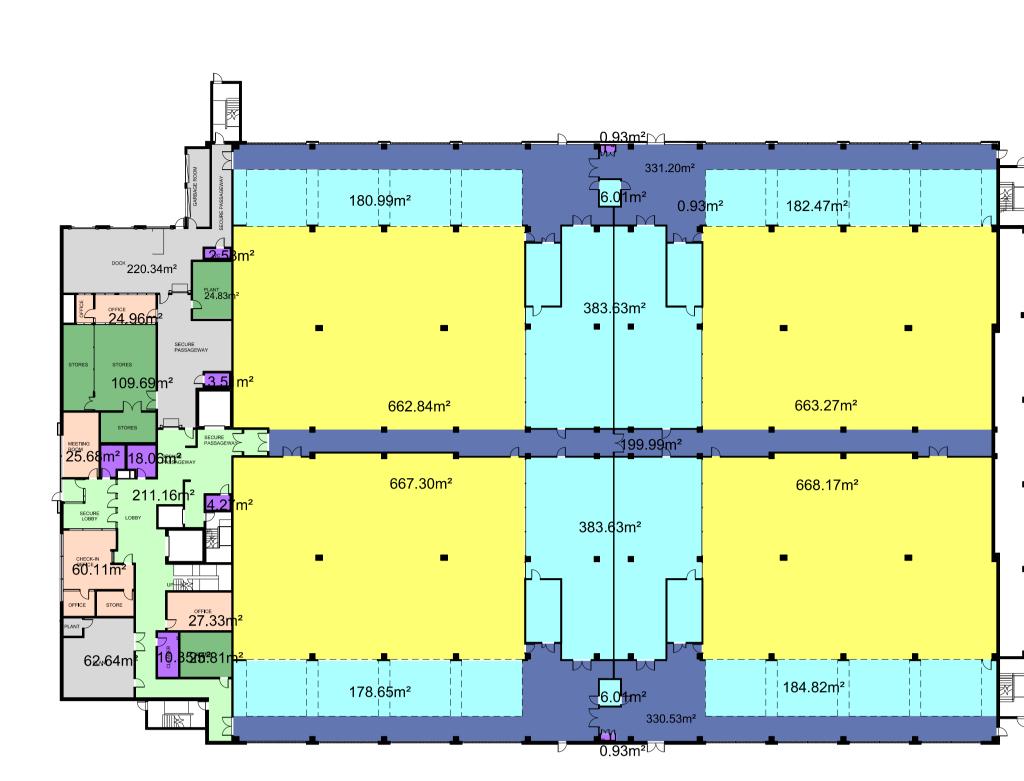

LEVEL 1

|                                                    | Level 1               | Level 2               | Roof Lobby          | Total GFA             | Total non-GFA         |
|----------------------------------------------------|-----------------------|-----------------------|---------------------|-----------------------|-----------------------|
| Light Grey – BoH / ancillary plant                 | 283.0 m <sup>2</sup>  | 34.3 m <sup>2</sup>   |                     |                       | 317.3 m <sup>2</sup>  |
| Green – Storage                                    | 160.3 m <sup>2</sup>  | 74.5 m <sup>2</sup>   |                     | 234.9 m <sup>2</sup>  |                       |
| Light Orange – Admin / office / break out areas    | 138.1 m <sup>2</sup>  | 407.5 m <sup>2</sup>  |                     | 545.5 m <sup>2</sup>  |                       |
| Light Purple – w/cs / amenities                    | 40.6 m <sup>2</sup>   | 52.9 m <sup>2</sup>   |                     | 93.6 m <sup>2</sup>   |                       |
| Light Green – Circulation areas/ lobby / Vestibule | 211.2 m <sup>2</sup>  | 229.0 m <sup>2</sup>  | 18.5 m <sup>2</sup> | 458.7 m <sup>2</sup>  |                       |
| Light Yellow – Colo Areas                          | 2661.6 m <sup>2</sup> | 2664.1 m <sup>2</sup> |                     | 5325.7 m <sup>2</sup> |                       |
| Blue – Mech & Colo corridor                        | 705.4 m <sup>2</sup>  | 712.4 m <sup>2</sup>  |                     | 1417.8 m <sup>2</sup> |                       |
| Light Blue – Plant Areas                           | 1506.2 m <sup>2</sup> | 1370.6 m <sup>2</sup> |                     |                       | 2876.8 m <sup>2</sup> |
|                                                    | 5706.4 m <sup>2</sup> | 5545.4 m <sup>2</sup> | 18.5 m <sup>2</sup> | 8076.2 m <sup>2</sup> | 3194.1 m <sup>2</sup> |