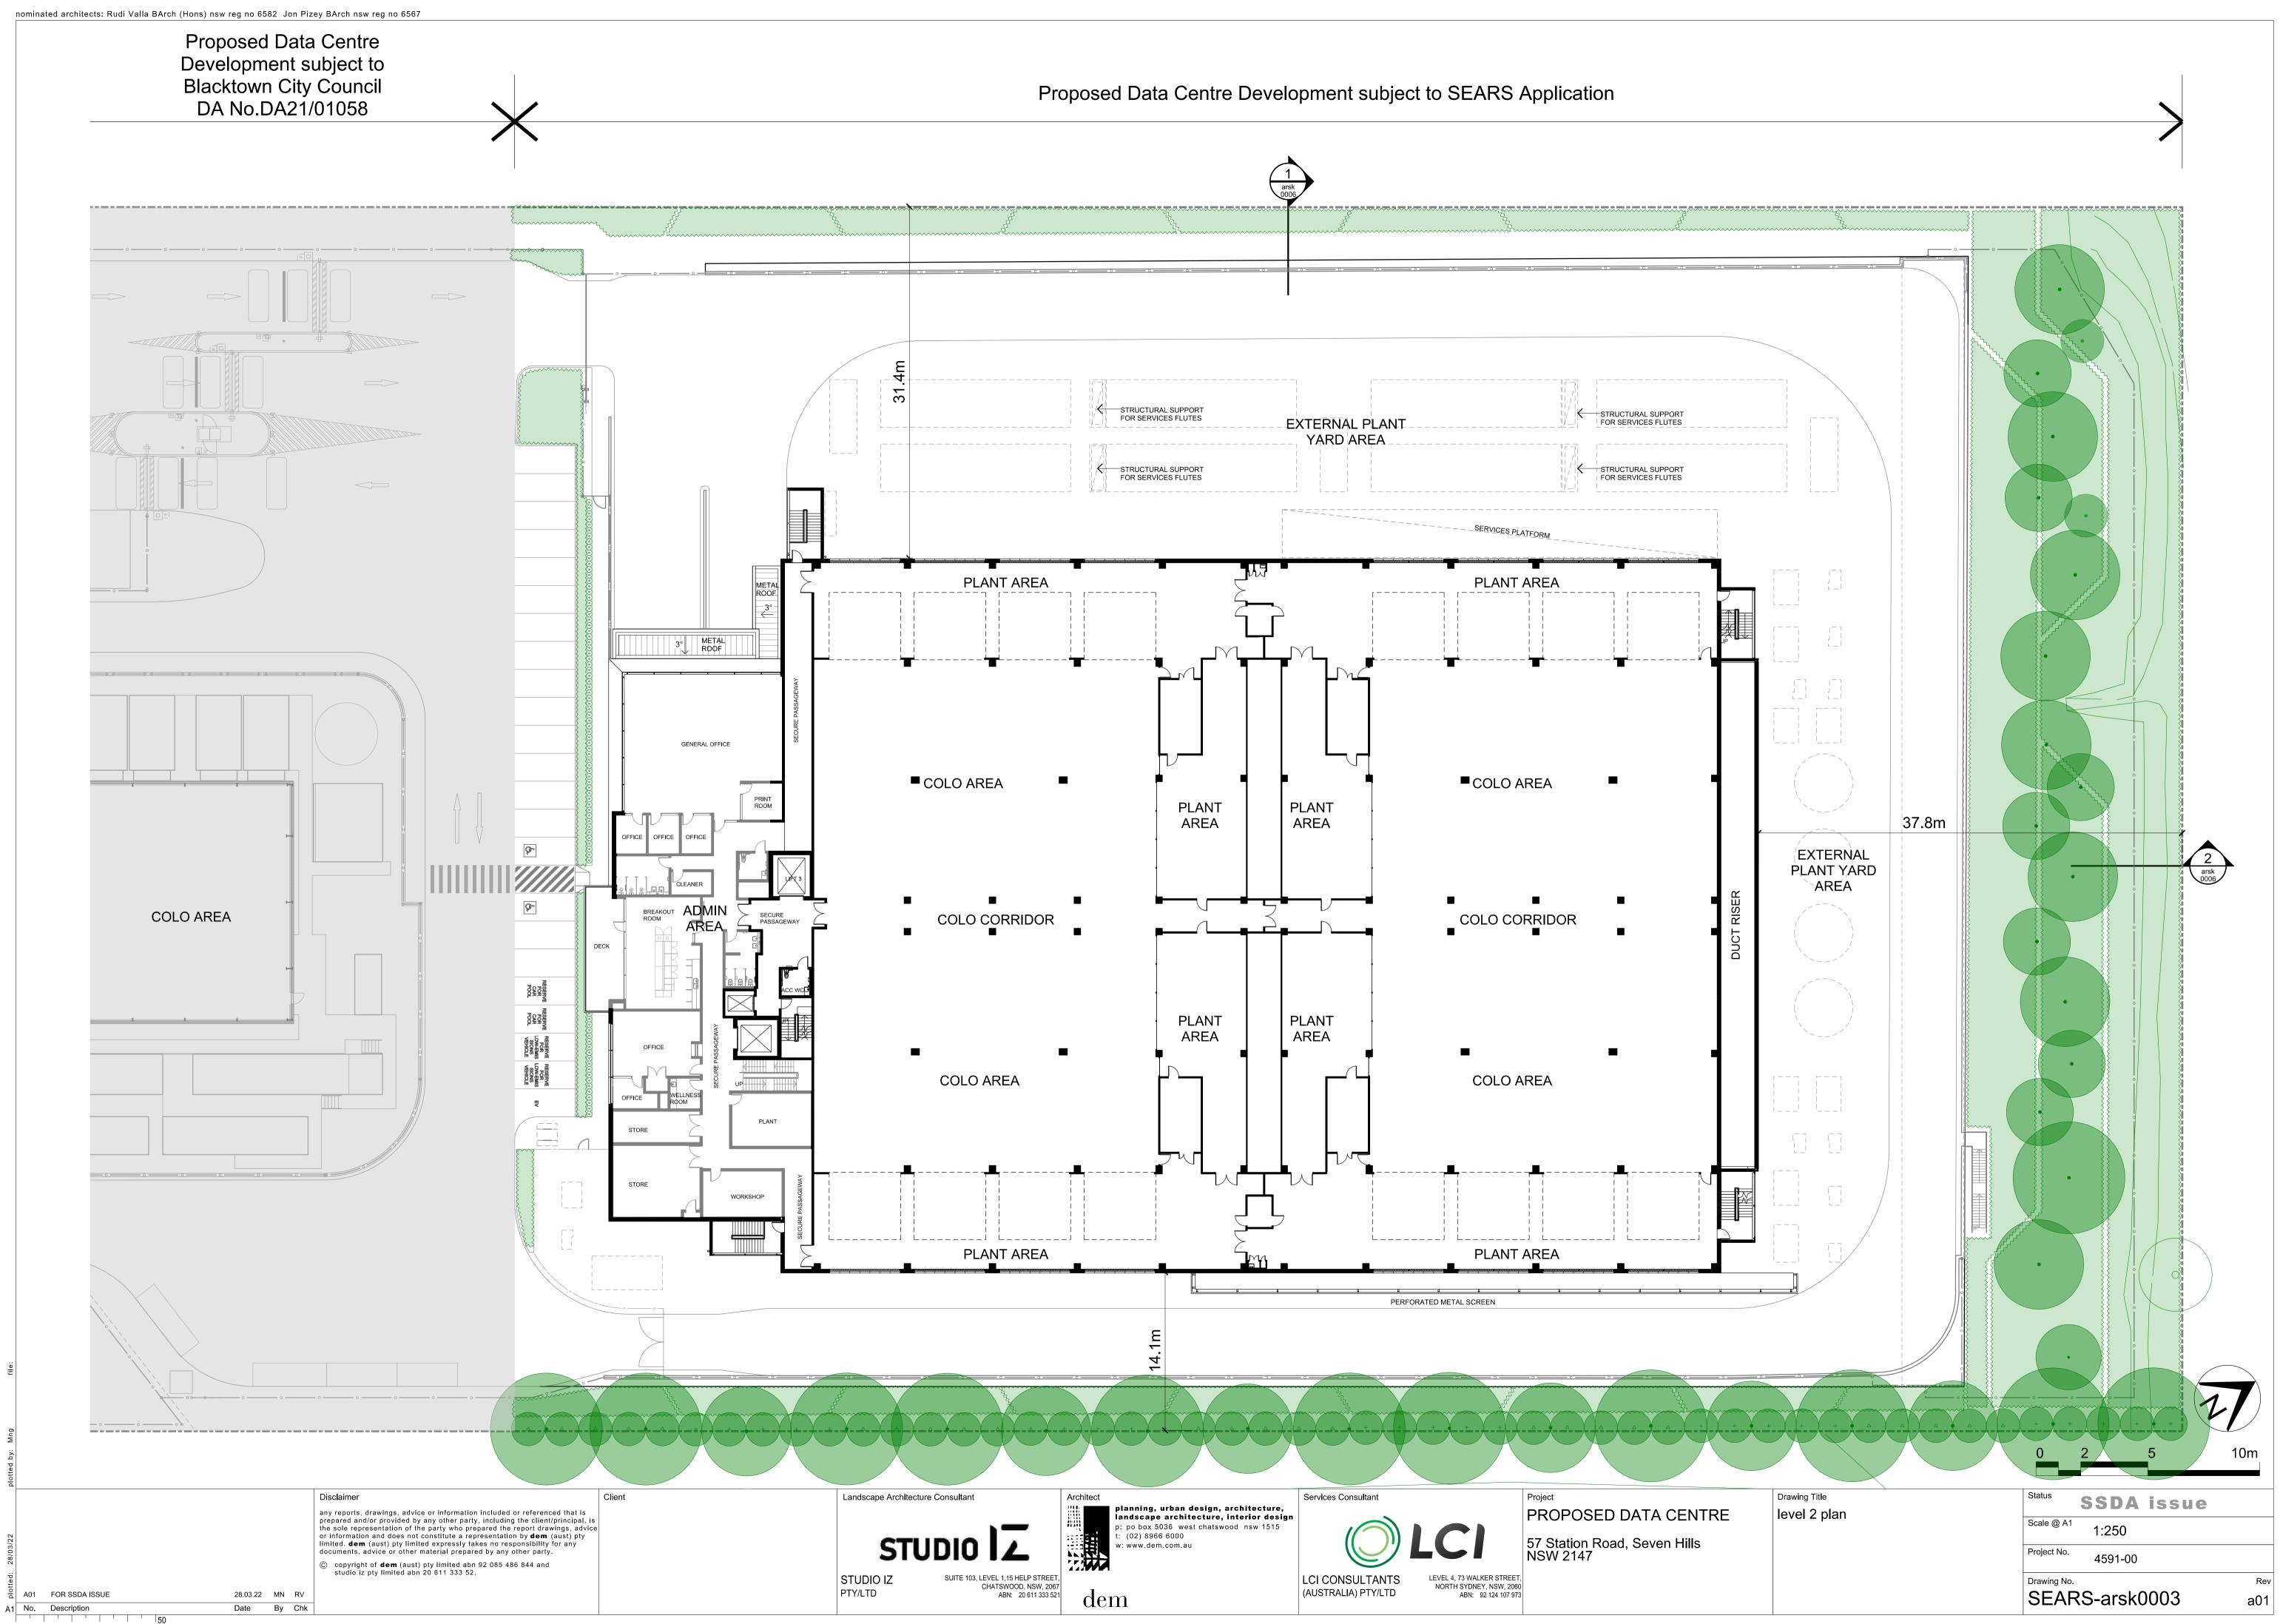

LEVEL 1

|                                                    | Level 1               | Level 2               | Roof Lobby          | Total GFA             | Total non-GFA         |
|----------------------------------------------------|-----------------------|-----------------------|---------------------|-----------------------|-----------------------|
| Light Grey – BoH / ancillary plant                 | 283.0 m <sup>2</sup>  | 34.3 m <sup>2</sup>   |                     |                       | 317.3 m <sup>2</sup>  |
| Green – Storage                                    | 160.3 m <sup>2</sup>  | 74.5 m <sup>2</sup>   |                     | 234.9 m <sup>2</sup>  |                       |
| Light Orange – Admin / office / break out areas    | 138.1 m <sup>2</sup>  | 407.5 m <sup>2</sup>  |                     | 545.5 m <sup>2</sup>  |                       |
| Light Purple – w/cs / amenities                    | 40.6 m <sup>2</sup>   | 52.9 m <sup>2</sup>   |                     | 93.6 m <sup>2</sup>   |                       |
| Light Green – Circulation areas/ lobby / Vestibule | 211.2 m <sup>2</sup>  | 229.0 m <sup>2</sup>  | 18.5 m <sup>2</sup> | 458.7 m <sup>2</sup>  |                       |
| Light Yellow – Colo Areas                          | 2661.6 m <sup>2</sup> | 2664.1 m <sup>2</sup> |                     | 5325.7 m <sup>2</sup> |                       |
| Blue – Mech & Colo corridor                        | 705.4 m <sup>2</sup>  | 712.4 m <sup>2</sup>  |                     | 1417.8 m <sup>2</sup> |                       |
| Light Blue – Plant Areas                           | 1506.2 m <sup>2</sup> | 1370.6 m <sup>2</sup> |                     |                       | 2876.8 m <sup>2</sup> |
|                                                    | 5706.4 m <sup>2</sup> | 5545.4 m <sup>2</sup> | 18.5 m <sup>2</sup> | 8076.2 m <sup>2</sup> | 3194.1 m <sup>2</sup> |