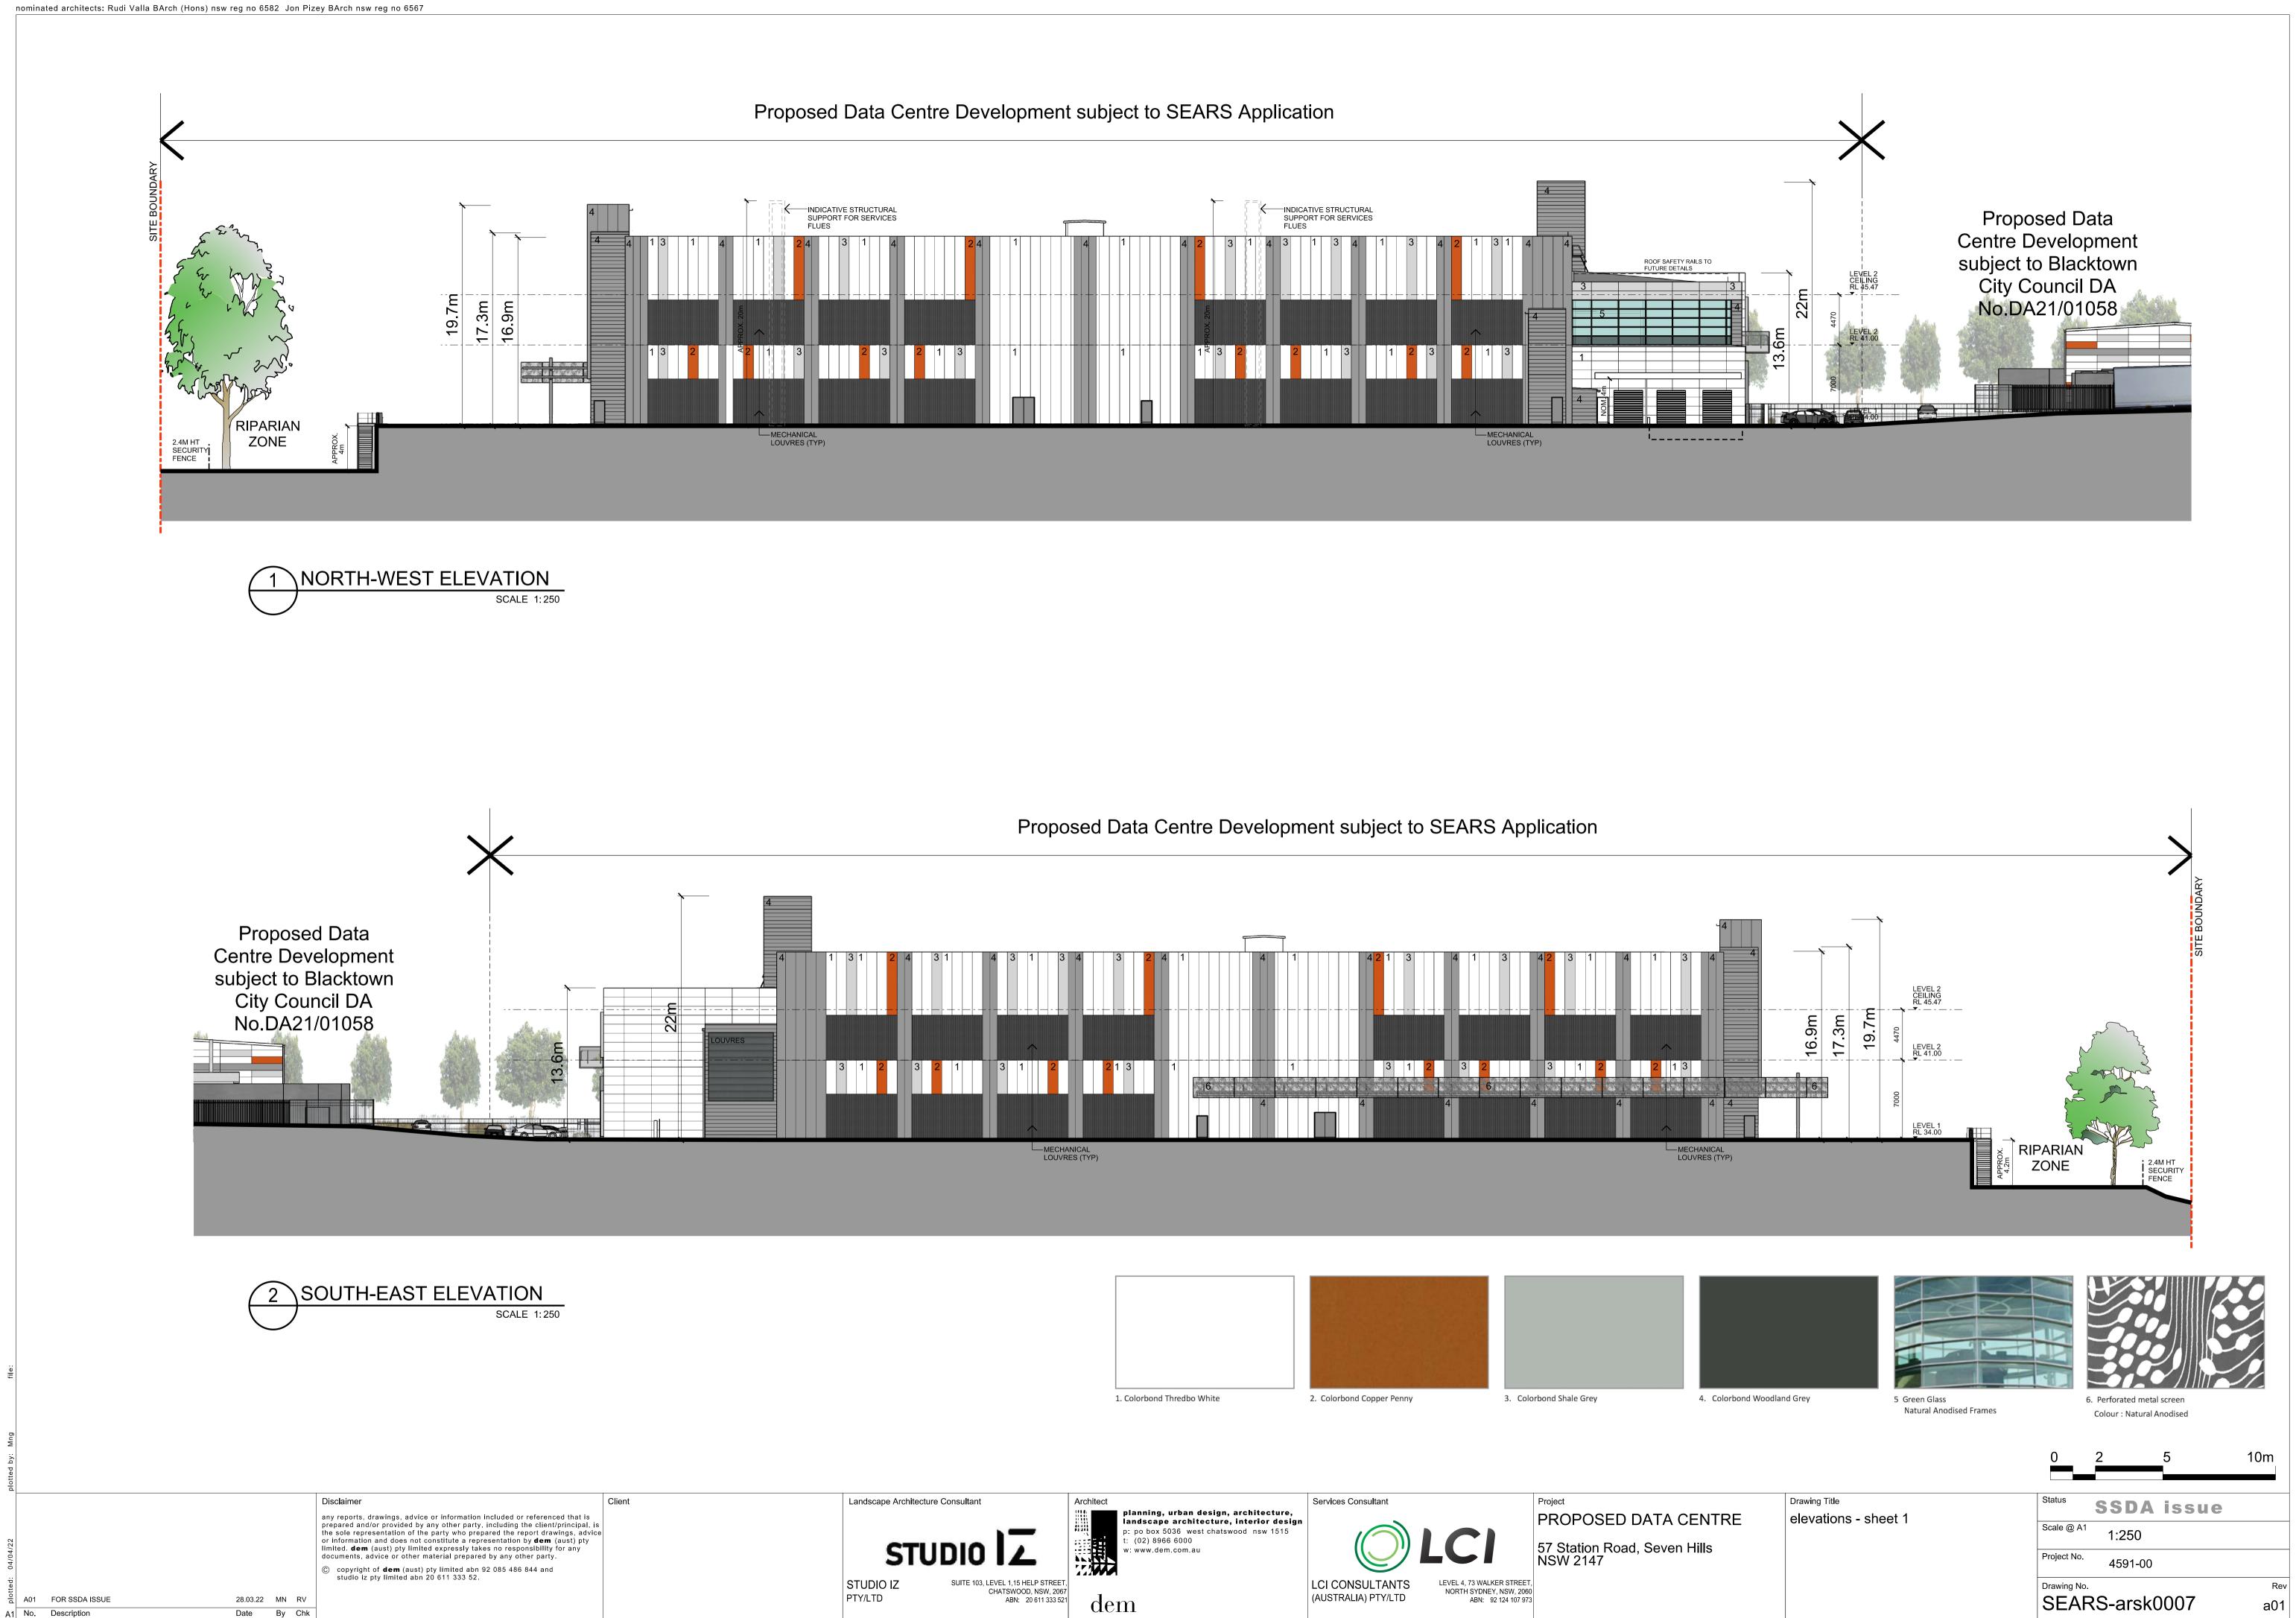

|                                       |               | CEILI         | NG PLENUM | _                                     |       |
|---|-----------|---------------|---------------------------------------|---------------|---------------|-----------|---------------------------------------|-------|
|   | COLO AREA | PLANT<br>AREA | MECHANICAL<br>RELIEF<br>AIR<br>RISERS | PLANT<br>AREA |               |           | MECHANICAI<br>RELIEF<br>AIR<br>RISERS | 19.7m |
|   |           |               |                                       | с             | EILING PLENUM |           |                                       |       |
| ] |           | PLANT         |                                       | PLANT<br>AREA |               |           |                                       |       |





|  | · · | , | Ũ | , | v |  |
|--|-----|---|---|---|---|--|
|  |     |   |   |   |   |  |
|  |     |   |   |   |   |  |
|  |     |   |   |   |   |  |
|  |     |   |   |   |   |  |

A01 FOR SSDA ISSUE

50

A1 No. Description

28.03.22 MN RV

Date By Chk

PTY/LTD

dem

(AUSTRALIA) PTY/LTD

|                     | 10m                                                        |  |  |  |  |
|---------------------|------------------------------------------------------------|--|--|--|--|
| Status SSDA issue   |                                                            |  |  |  |  |
| Scale @ A1 1:250    |                                                            |  |  |  |  |
| Project No. 4591-00 |                                                            |  |  |  |  |
| Drawing No.