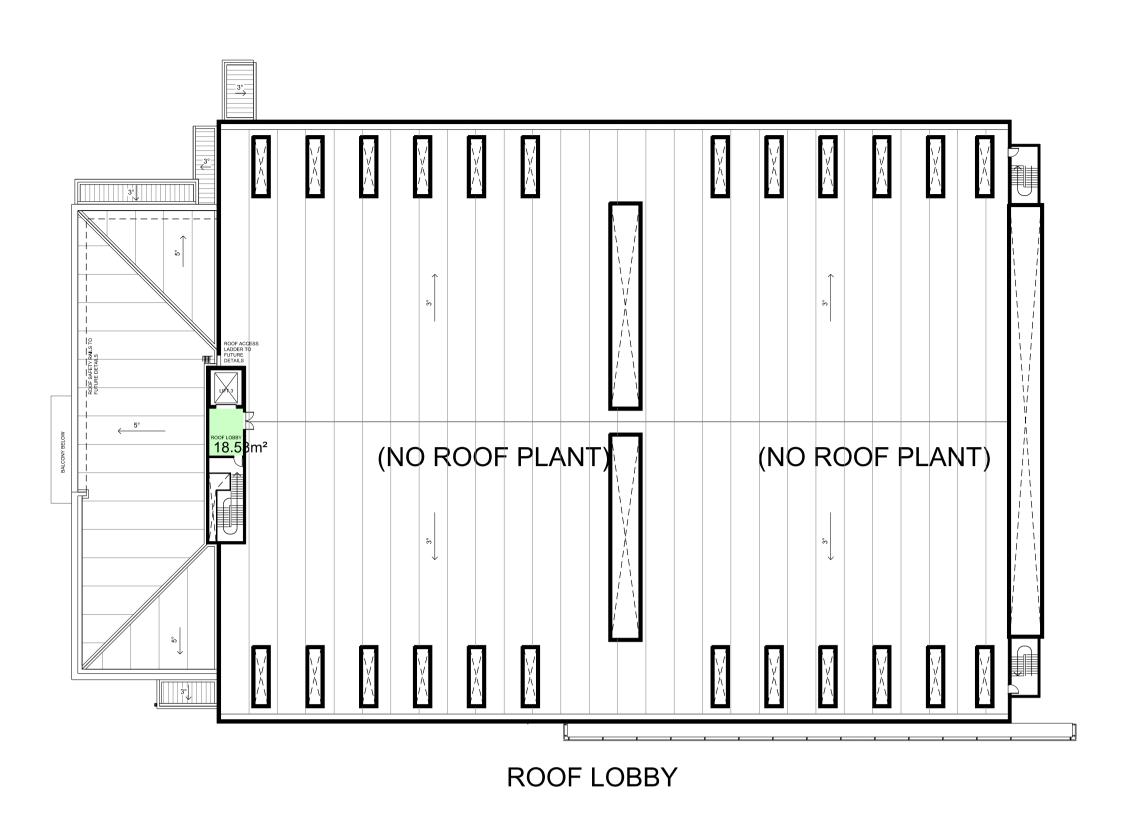

LEVEL 1

|                                                    | Level 1               | Level 2               | Roof Lobby          | Total GFA             | Total non-GFA         |
|----------------------------------------------------|-----------------------|-----------------------|---------------------|-----------------------|-----------------------|
| Light Grey – BoH / ancillary plant                 | 283.0 m <sup>2</sup>  | 34.3 m <sup>2</sup>   |                     |                       | 317.3 m <sup>2</sup>  |
| Green – Storage                                    | 160.3 m <sup>2</sup>  | 74.5 m <sup>2</sup>   |                     | 234.9 m <sup>2</sup>  |                       |
| Light Orange – Admin / office / break out areas    | 138.1 m <sup>2</sup>  | 407.5 m <sup>2</sup>  |                     | 545.5 m <sup>2</sup>  |                       |
| Light Purple – w/cs / amenities                    | 40.6 m <sup>2</sup>   | 52.9 m <sup>2</sup>   |                     | 93.6 m <sup>2</sup>   |                       |
| Light Green – Circulation areas/ lobby / Vestibule | 211.2 m <sup>2</sup>  | 229.0 m <sup>2</sup>  | 18.5 m <sup>2</sup> | 458.7 m <sup>2</sup>  |                       |
| Light Yellow – Colo Areas                          | 2661.6 m <sup>2</sup> | 2664.1 m <sup>2</sup> |                     | 5325.7 m <sup>2</sup> |                       |
| Blue – Mech & Colo corridor                        | 705.4 m <sup>2</sup>  | 712.4 m <sup>2</sup>  |                     | 1417.8 m <sup>2</sup> |                       |
| Light Blue – Plant Areas                           | 1506.2 m <sup>2</sup> | 1370.6 m <sup>2</sup> |                     |                       | 2876.8 m <sup>2</sup> |
|                                                    | 5706.4 m <sup>2</sup> | 5545.4 m <sup>2</sup> | 18.5 m <sup>2</sup> | 8076.2 m <sup>2</sup> | 3194.1 m <sup>2</sup> |