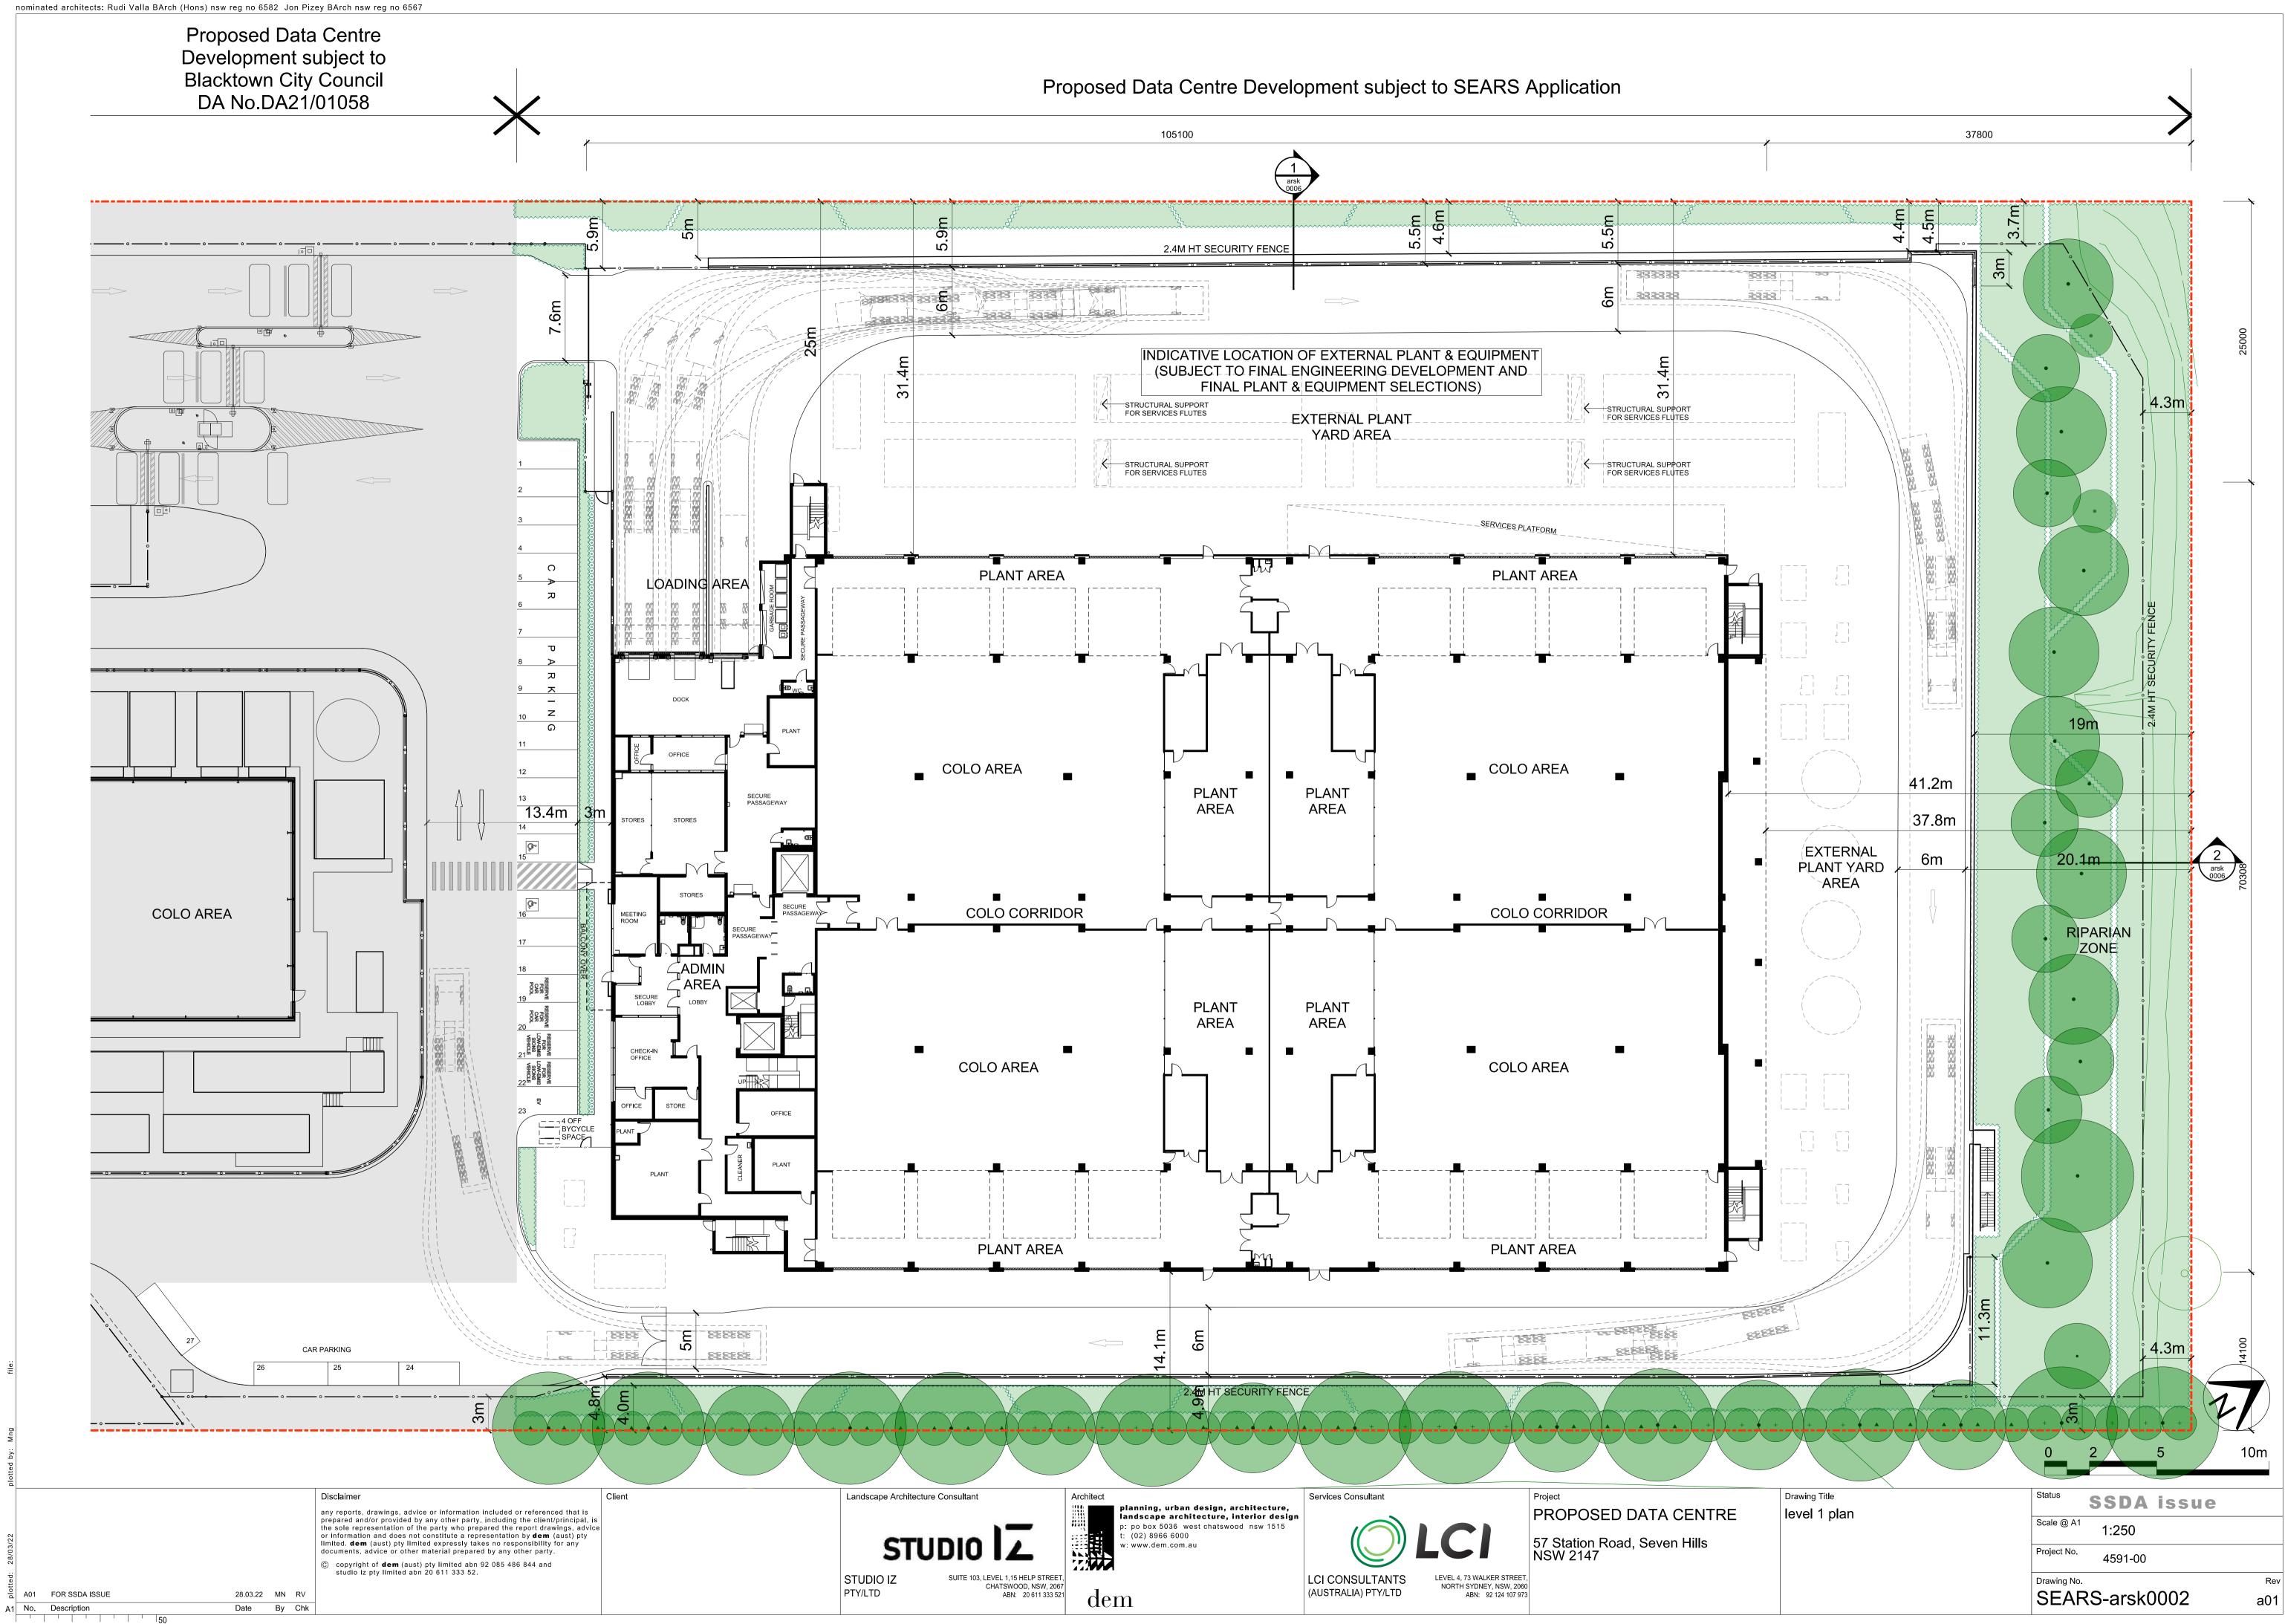

LEVEL 1

|                                                    | Level 1               | Level 2               | Roof Lobby          | Total GFA             | Total non-GFA         |
|----------------------------------------------------|-----------------------|-----------------------|---------------------|-----------------------|-----------------------|
| Light Grey – BoH / ancillary plant                 | 283.0 m <sup>2</sup>  | 34.3 m <sup>2</sup>   |                     |                       | 317.3 m <sup>2</sup>  |
| Green – Storage                                    | 160.3 m <sup>2</sup>  | 74.5 m <sup>2</sup>   |                     | 234.9 m <sup>2</sup>  |                       |
| Light Orange – Admin / office / break out areas    | 138.1 m <sup>2</sup>  | 407.5 m <sup>2</sup>  |                     | 545.5 m <sup>2</sup>  |                       |
| Light Purple – w/cs / amenities                    | 40.6 m <sup>2</sup>   | 52.9 m <sup>2</sup>   |                     | 93.6 m <sup>2</sup>   |                       |
| Light Green – Circulation areas/ lobby / Vestibule | 211.2 m <sup>2</sup>  | 229.0 m <sup>2</sup>  | 18.5 m <sup>2</sup> | 458.7 m <sup>2</sup>  |                       |
| Light Yellow – Colo Areas                          | 2661.6 m <sup>2</sup> | 2664.1 m <sup>2</sup> |                     | 5325.7 m <sup>2</sup> |                       |
| Blue – Mech & Colo corridor                        | 705.4 m <sup>2</sup>  | 712.4 m <sup>2</sup>  |                     | 1417.8 m <sup>2</sup> |                       |
| Light Blue – Plant Areas                           | 1506.2 m <sup>2</sup> | 1370.6 m <sup>2</sup> |                     |                       | 2876.8 m <sup>2</sup> |
|                                                    | 5706.4 m <sup>2</sup> | 5545.4 m <sup>2</sup> | 18.5 m <sup>2</sup> | 8076.2 m <sup>2</sup> | 3194.1 m <sup>2</sup> |