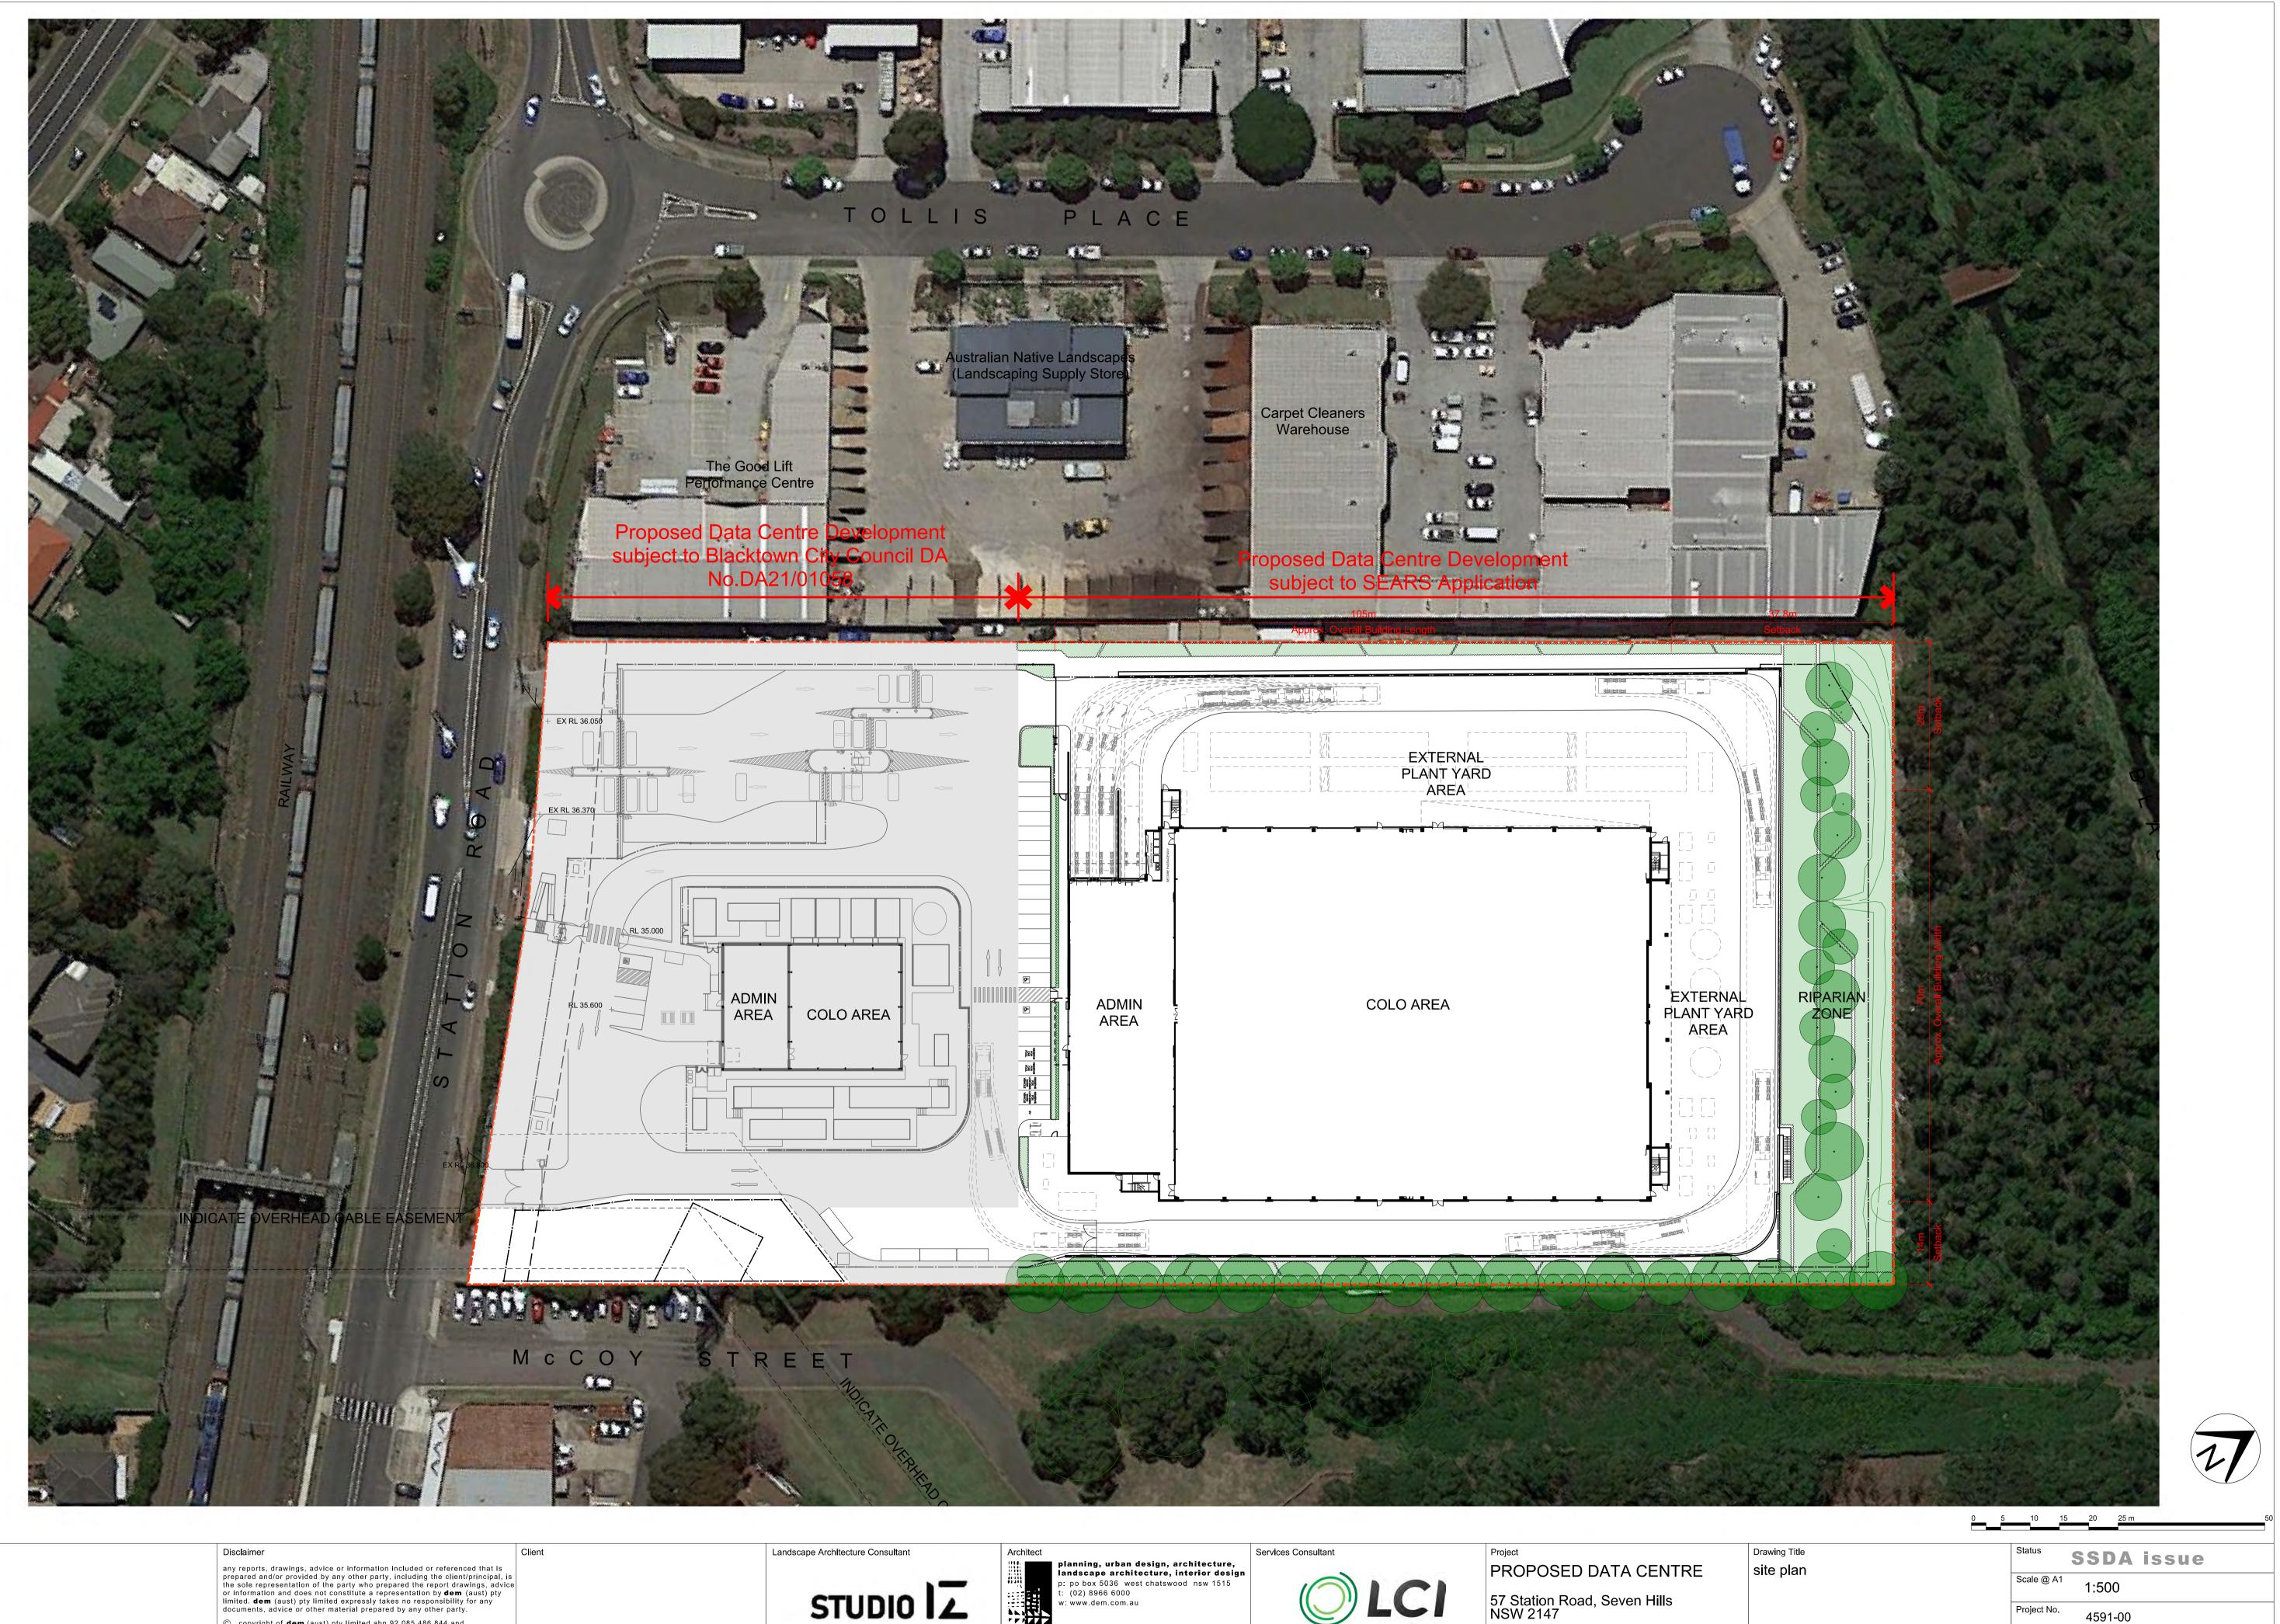

# TOTAL SITE AREA FOR BOTH SYD 08 & SYD 09 = 2.57ha

## SYD 08:

PROPOSED LANDSCAPE AREA (DARK GREEN + LIGHT GREEN SHADED AREA) = 3,343 SQM

PROPOSED DEEP SOIL AREA (DARK GREEN SHADED AREA) = 3,226 SQM

SYD 09 (AS PART OF DA NO. DA21/01058): PROPOSED LANDSCAPE AREA = 2,392 SQM PROPOSED DEEP SOIL AREA = 2,828 SQM