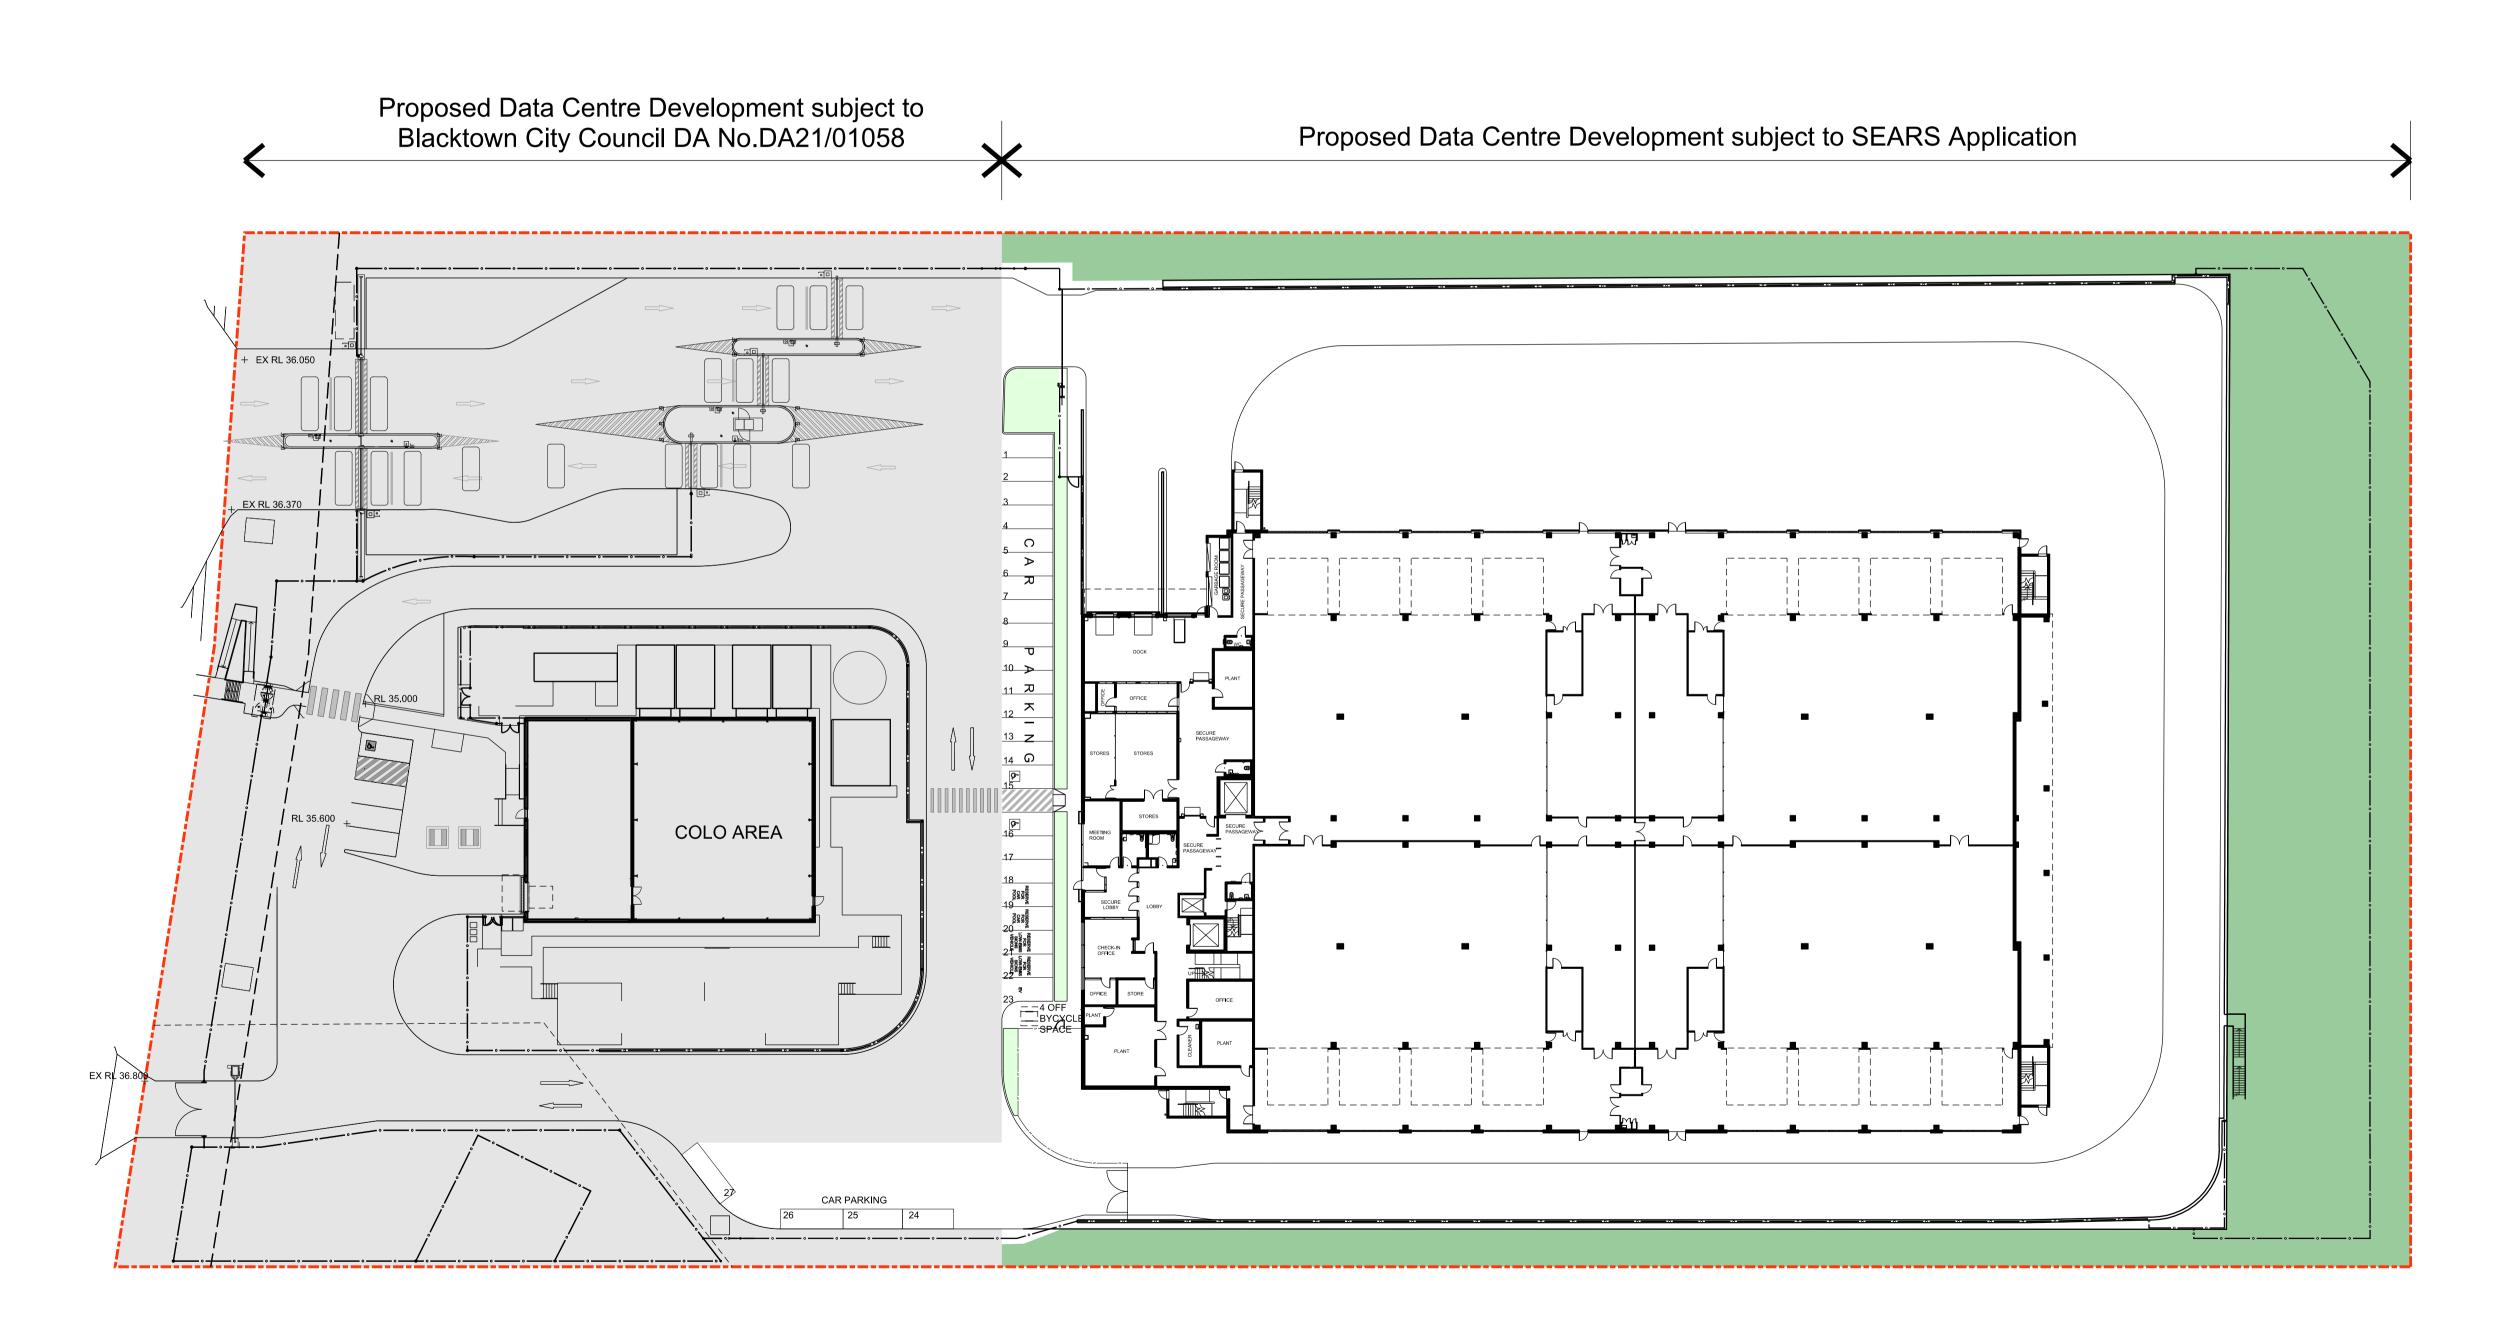

LEVEL 1

|                                                    | Level 1               | Level 2               | Roof Lobby          | Total GFA             | Total non-GFA         |
|----------------------------------------------------|-----------------------|-----------------------|---------------------|-----------------------|-----------------------|
| Light Grey – BoH / ancillary plant                 | 283.0 m <sup>2</sup>  | 34.3 m <sup>2</sup>   |                     |                       | 317.3 m <sup>2</sup>  |
| Green – Storage                                    | 160.3 m <sup>2</sup>  | 74.5 m <sup>2</sup>   |                     | 234.9 m <sup>2</sup>  |                       |
| Light Orange – Admin / office / break out areas    | 138.1 m <sup>2</sup>  | 407.5 m <sup>2</sup>  |                     | 545.5 m <sup>2</sup>  |                       |
| Light Purple – w/cs / amenities                    | 40.6 m <sup>2</sup>   | 52.9 m <sup>2</sup>   |                     | 93.6 m <sup>2</sup>   |                       |
| Light Green – Circulation areas/ lobby / Vestibule | 211.2 m <sup>2</sup>  | 229.0 m <sup>2</sup>  | 18.5 m <sup>2</sup> | 458.7 m <sup>2</sup>  |                       |
| Light Yellow – Colo Areas                          | 2661.6 m <sup>2</sup> | 2664.1 m <sup>2</sup> |                     | 5325.7 m <sup>2</sup> |                       |
| Blue – Mech & Colo corridor                        | 705.4 m <sup>2</sup>  | 712.4 m <sup>2</sup>  |                     | 1417.8 m <sup>2</sup> |                       |
| Light Blue – Plant Areas                           | 1506.2 m <sup>2</sup> | 1370.6 m <sup>2</sup> |                     |                       | 2876.8 m <sup>2</sup> |
|                                                    | 5706.4 m <sup>2</sup> | 5545.4 m <sup>2</sup> | 18.5 m <sup>2</sup> | 8076.2 m <sup>2</sup> | 3194.1 m <sup>2</sup> |