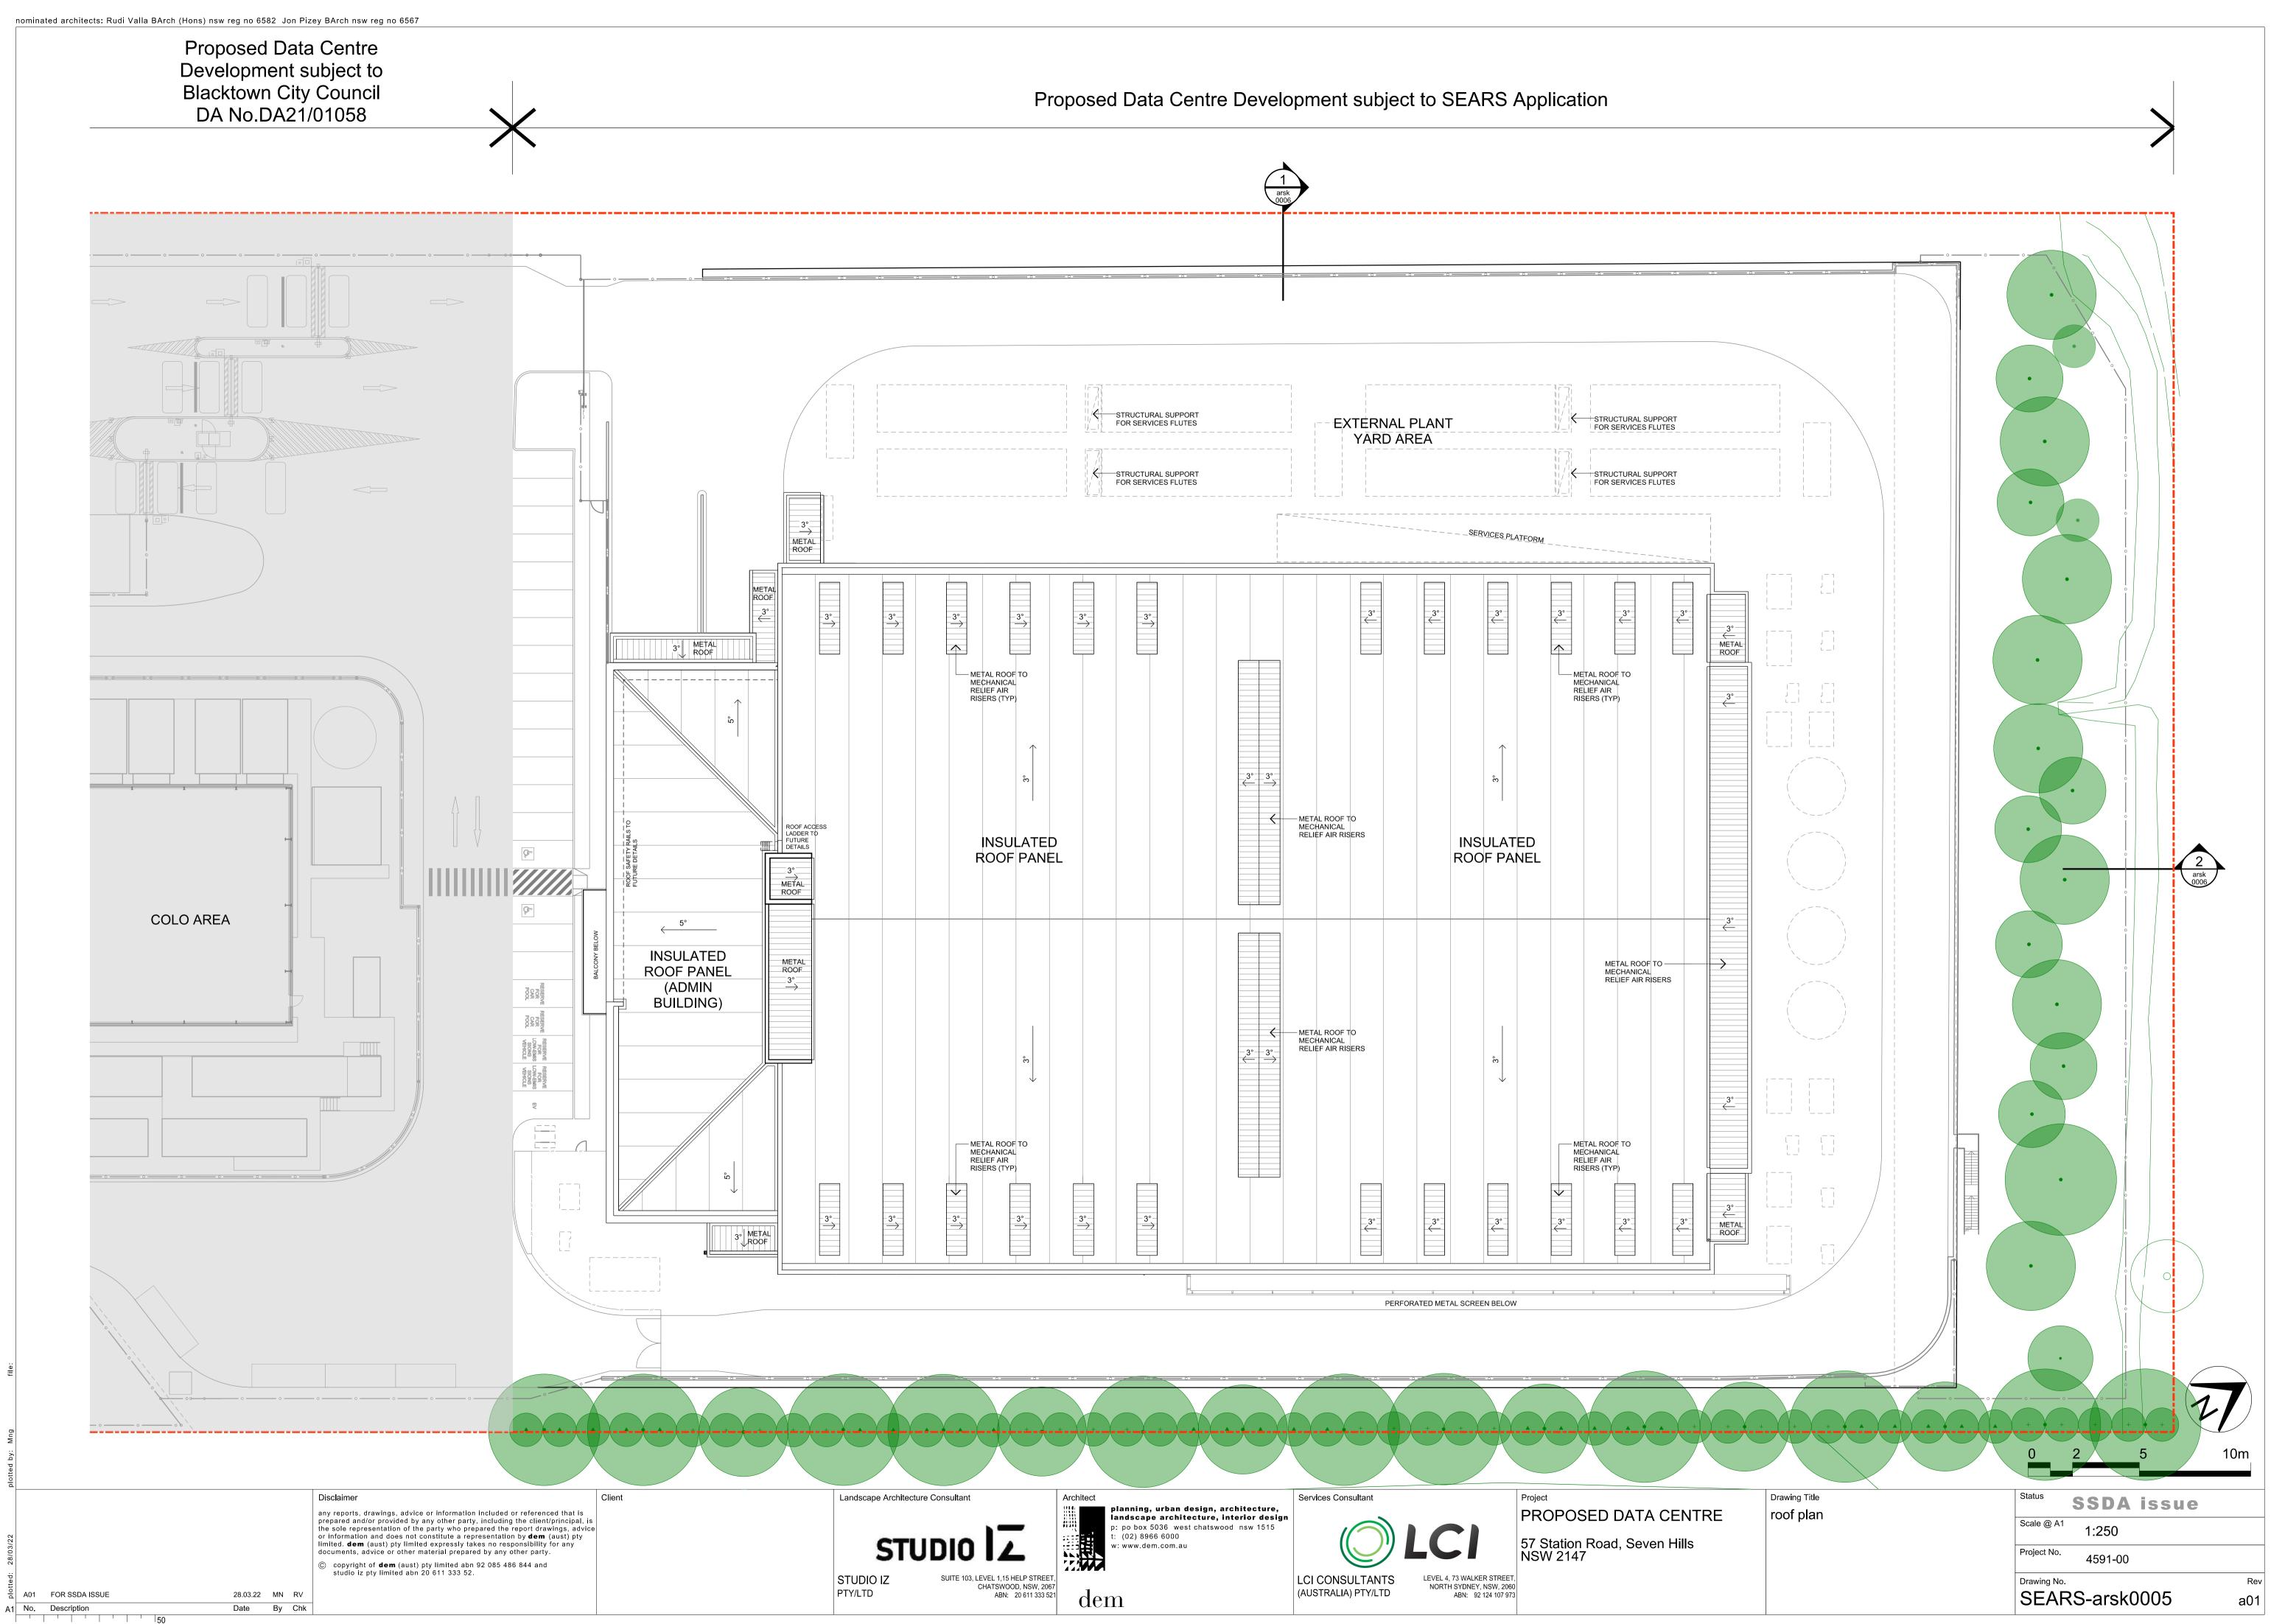

LEVEL 1

|                                                    | Level 1               | Level 2               | Roof Lobby          | Total GFA             | Total non-GFA         |
|----------------------------------------------------|-----------------------|-----------------------|---------------------|-----------------------|-----------------------|
| Light Grey – BoH / ancillary plant                 | 283.0 m <sup>2</sup>  | 34.3 m <sup>2</sup>   |                     |                       | 317.3 m <sup>2</sup>  |
| Green – Storage                                    | 160.3 m <sup>2</sup>  | 74.5 m <sup>2</sup>   |                     | 234.9 m <sup>2</sup>  |                       |
| Light Orange – Admin / office / break out areas    | 138.1 m <sup>2</sup>  | 407.5 m <sup>2</sup>  |                     | 545.5 m <sup>2</sup>  |                       |
| Light Purple – w/cs / amenities                    | 40.6 m <sup>2</sup>   | 52.9 m <sup>2</sup>   |                     | 93.6 m <sup>2</sup>   |                       |
| Light Green – Circulation areas/ lobby / Vestibule | 211.2 m <sup>2</sup>  | 229.0 m <sup>2</sup>  | 18.5 m <sup>2</sup> | 458.7 m <sup>2</sup>  |                       |
| Light Yellow – Colo Areas                          | 2661.6 m <sup>2</sup> | 2664.1 m <sup>2</sup> |                     | 5325.7 m <sup>2</sup> |                       |
| Blue – Mech & Colo corridor                        | 705.4 m <sup>2</sup>  | 712.4 m <sup>2</sup>  |                     | 1417.8 m <sup>2</sup> |                       |
| Light Blue – Plant Areas                           | 1506.2 m <sup>2</sup> | 1370.6 m <sup>2</sup> |                     |                       | 2876.8 m <sup>2</sup> |
|                                                    | 5706.4 m <sup>2</sup> | 5545.4 m <sup>2</sup> | 18.5 m <sup>2</sup> | 8076.2 m <sup>2</sup> | 3194.1 m <sup>2</sup> |